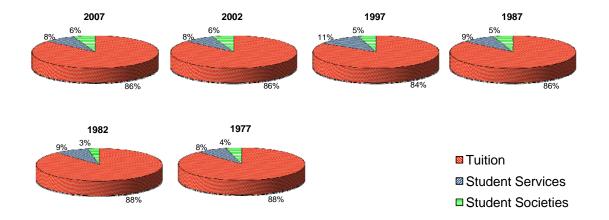

# Compulsory Non-Academic Incidental Fees 2007-08

January 21, 2008

JD / Fees 2007-08.xls

© Copyright 2007, University of Toronto Office of the Vice-President & Provost Fees for divisional student societies and other divisional fees are listed in a white background. Fees for central and cross-divisional student societies are listed in a light shaded background. Fees for University operated services are listed in a dark shaded background.