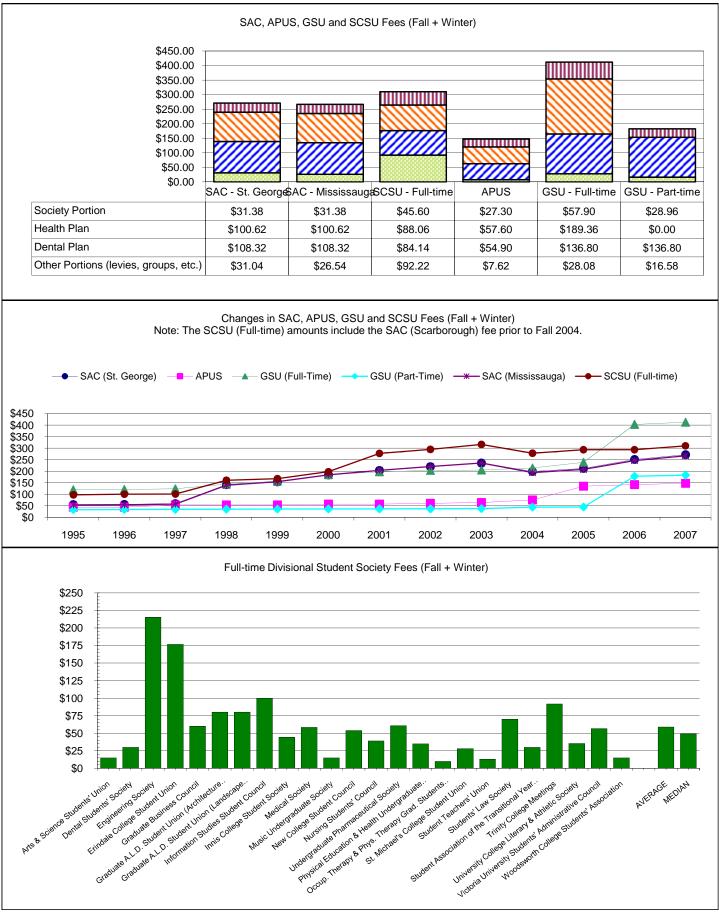

# Compulsory Non-Academic Incidental Fees 2007-08

January 21, 2008

JD / Fees 2007-08.xls

© Copyright 2007, University of Toronto Office of the Vice-President & Provost Fees for divisional student societies and other divisional fees are listed in a white background. Fees for central and cross-divisional student societies are listed in a light shaded background. Fees for University operated services are listed in a dark shaded background.