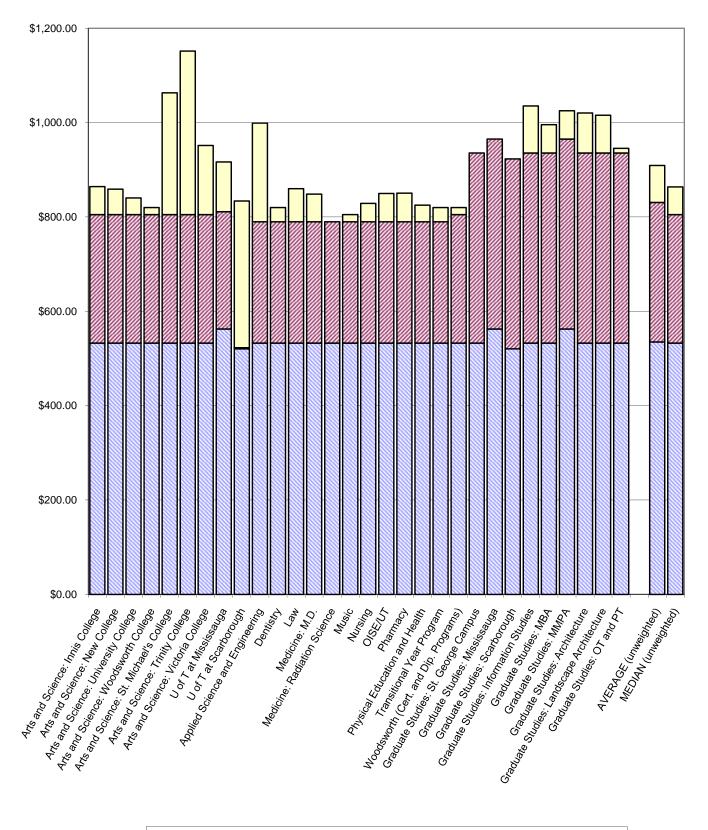

# Compulsory Non-Academic Incidental Fees 2007-08

January 21, 2008

JD / Fees 2007-08.xls

© Copyright 2007, University of Toronto Office of the Vice-President & Provost Fees for divisional student societies and other divisional fees are listed in a white background. Fees for central and cross-divisional student societies are listed in a light shaded background. Fees for University operated services are listed in a dark shaded background.