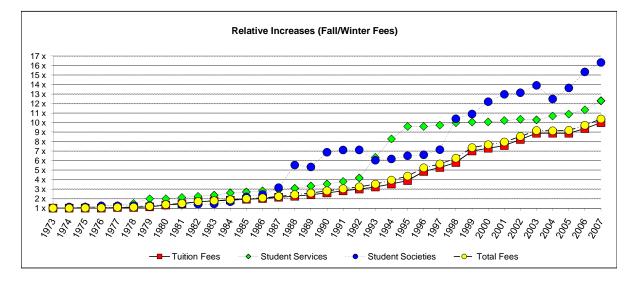

# Compulsory Non-Academic Incidental Fees 2007-08

January 21, 2008

JD / Fees 2007-08.xls

© Copyright 2007, University of Toronto Office of the Vice-President & Provost Fees for divisional student societies and other divisional fees are listed in a white background. Fees for central and cross-divisional student societies are listed in a light shaded background. Fees for University operated services are listed in a dark shaded background.