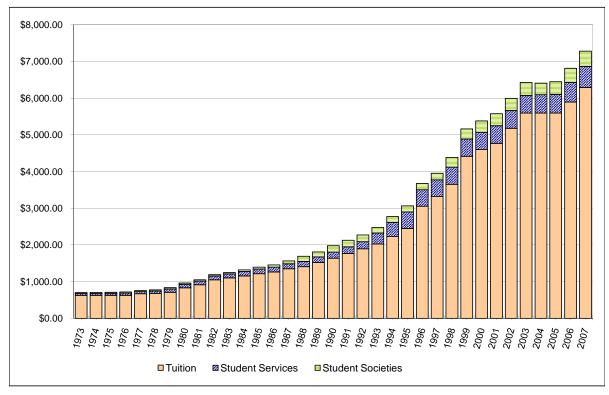

# Compulsory Non-Academic Incidental Fees 2007-08

January 21, 2008

JD / Fees 2007-08.xls

© Copyright 2007, University of Toronto Office of the Vice-President & Provost Fees for divisional student societies and other divisional fees are listed in a white background. Fees for central and cross-divisional student societies are listed in a light shaded background. Fees for University operated services are listed in a dark shaded background.