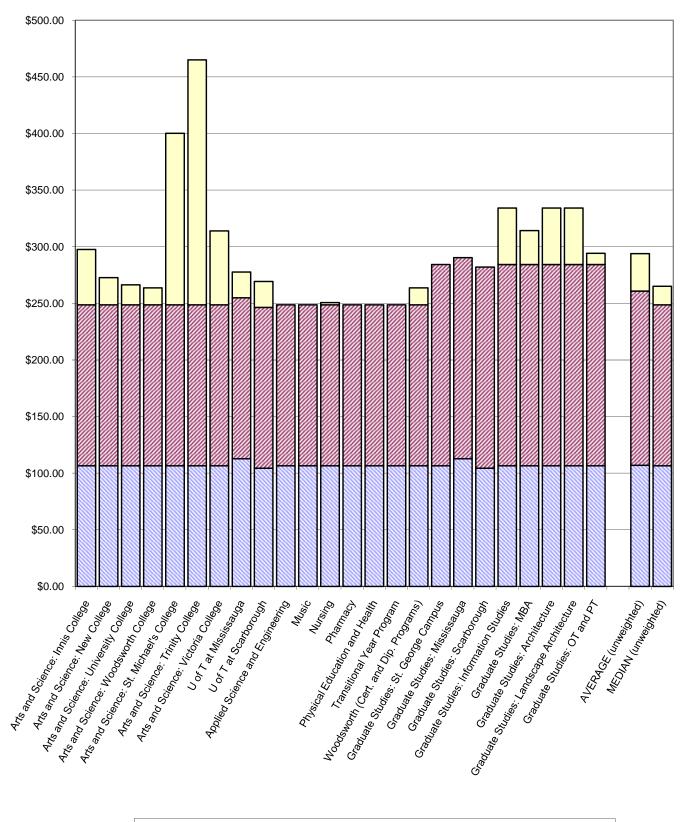

# Compulsory Non-Academic Incidental Fees 2007-08

January 21, 2008

JD / Fees 2007-08.xls

© Copyright 2007, University of Toronto Office of the Vice-President & Provost Fees for divisional student societies and other divisional fees are listed in a white background. Fees for central and cross-divisional student societies are listed in a light shaded background. Fees for University operated services are listed in a dark shaded background.