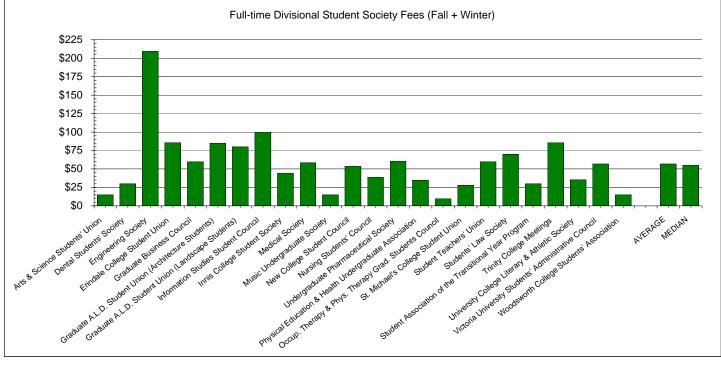

student.affairs@utoronto.ca • www.sa.utoronnto.ca

Fees for divisional student societies and other divisional fees are listed in a white background.

Fees for central and cross-divisional student societies are listed in a light shaded background.

Fees for University operated services are listed in a dark shaded background.