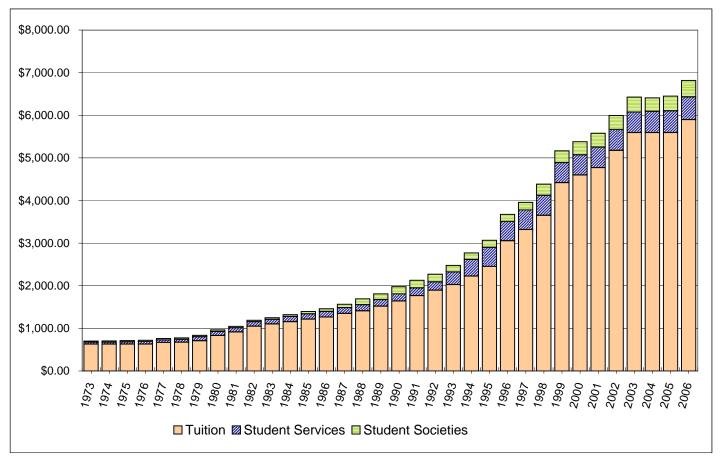

Fall + Wir  Fall Full-time  5.00  119.03  99.64 61.52 17.13 54.39 22.97 379.68 +4.6% | 2005 Part-time 25.00 22.33 19.93 12.30 3.43 10.88 4.59 98.46 +1.3% tter:  2005 Part-time 5.00 21.93 12.30 3.43 10.88 4.59 78.46 +1.7% | Full-time Part-time  Winter Full-time  40.00 119.03 99.64 61.52 17.13 54.39 22.97 414.68 +4.2% Full-time Part-time  Winter Full-time  5.00 119.03 99.64 61.52 17.13 54.39 22.97 379.68 +4.6%           | 25.00 22.33 19.93 12.30 3.43 10.88 4.59 2006 Part-time  5.00 22.33 19.93 12.30 3.43 10.88 4.59 78.46 +1.7%                                                                                |

## Typical Fall/Winter Incidental Fees (Full-time Students)



# **Typical Fall/Winter Incidental Fees (Part-time Students)**



# Typical Fall-Winter Full-time Student Fees Since 1973



The fees for a "typical fall-winter full-time student" are the average fees charged through the fall and winter academic period to a full-time University College student (with a course load of 5.0 FCE) and a full-time first year Applied Science and Engineering student. See next page for data.





#### Data Used for Charts on Pages 11-12

| YEAR | RE      | LATIVE   | CHANG     | ES    | то           | TAL FALL- | WINTER FE            | ES         | STI        | JDENT SE   | RVICE F | EES                | STUDEN      | IT SOCIE | TY FEES           |
|------|---------|----------|-----------|-------|--------------|-----------|----------------------|------------|------------|------------|---------|--------------------|-------------|----------|-------------------|
|      | Tuition | Student