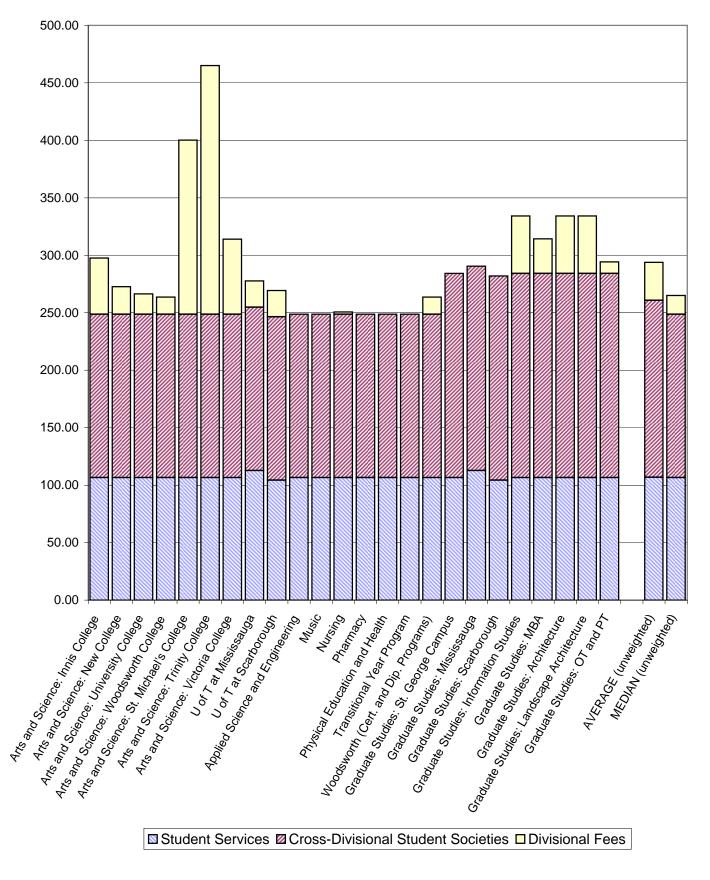

student.affairs@utoronto.ca • www.sa.utoronnto.ca

Fees for divisional student societies and other divisional fees are listed in a white background.

Fees for central and cross-divisional student societies are listed in a light shaded background.

Fees for University operated services are listed in a dark shaded background.