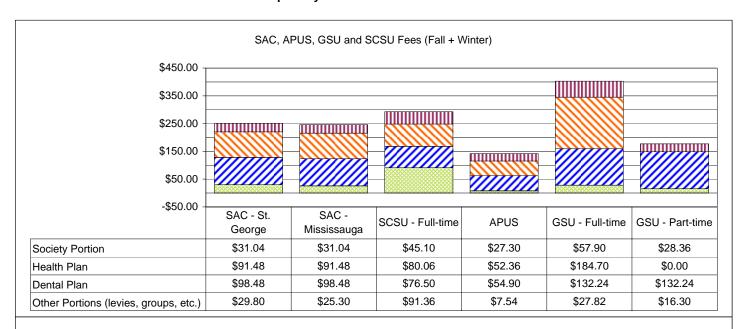

DRAFT - December 19, 2006

© Copyright 2006, University of Toronto

Office of Student Affairs, University of Toronto 214 College Street, Room 307, Toronto, ON M5T 2Z9

Phone: (416) 978-5536 • Fax: (416) 971-2037