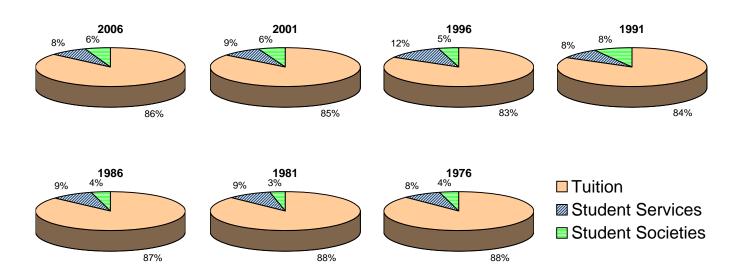

39 22.97 414.68 +4.2% Full-time Part-time  Winter Full-time  5.00 119.03 99.64 61.52 17.13 54.39 22.97 379.68 +4.6%           | 25.00 22.33 19.93 12.30 3.43 10.88 4.59 2006 Part-time  5.00 22.33 19.93 12.30 3.43 10.88 4.59 78.46 +1.7%                                                                                |

## Typical Fall/Winter Incidental Fees (Full-time Students)



# **Typical Fall/Winter Incidental Fees (Part-time Students)**



# Typical Fall-Winter Full-time Student Fees Since 1973



The fees for a "typical fall-winter full-time student" are the average fees charged through the fall and winter academic period to a full-time University College student (with a course load of 5.0 FCE) and a full-time first year Applied Science and Engineering student. See next page for data.





#### Data Used for Charts on Pages 11-12

| YEAR | RE      | LATIVE   | CHANG     | ES    | то           | TAL FALL- | WINTER FE            | ES         | STI        | JDENT SE   | RVICE F | EES                | STUDEN      | IT SOCIE | TY FEES           |
|------|---------|----------|-----------|-------|--------------|-----------|----------------------|------------|------------|------------|---------|--------------------|-------------|----------|-------------------|
|      | Tuition | Student  | Student   | Total | Tuition Fees | Student   | Student              | Total Fees | _          | Hart House | Health  | Student            | U.C. Lit. + | Eng.     | SAC St.           |
|      | Fees    | Services | Societies | Fees  |              | Services  | Societies            |