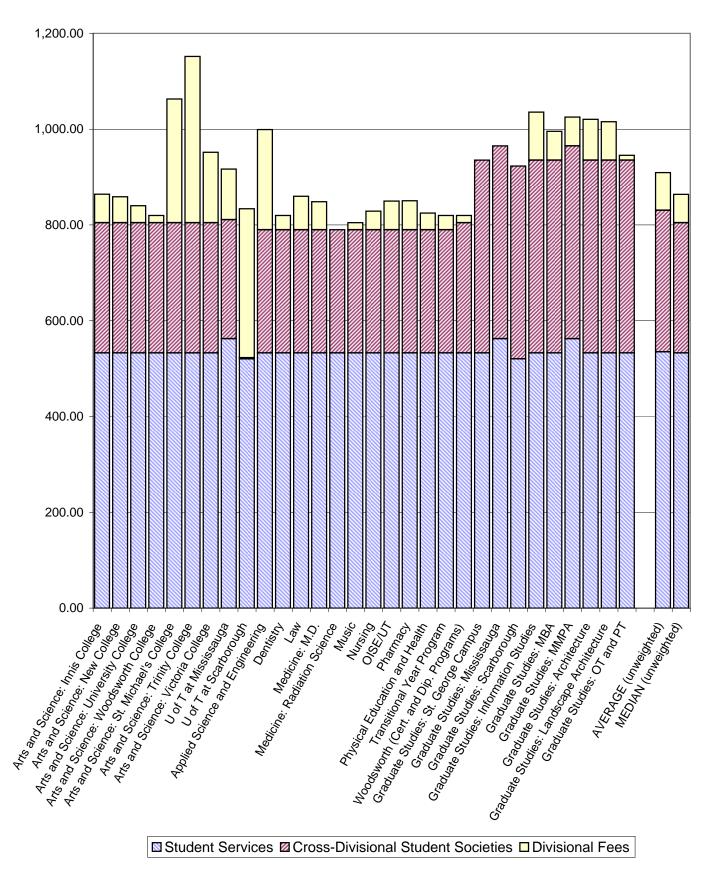

student.affairs@utoronto.ca • www.sa.utoronnto.ca

Fees for divisional student societies and other divisional fees are listed in a white background.

Fees for central and cross-divisional student societies are listed in a light shaded background.

Fees for University operated services are listed in a dark shaded background.