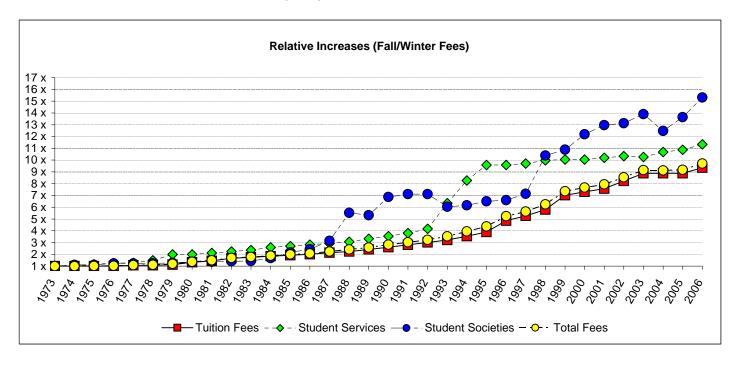

DRAFT - December 19, 2006

© Copyright 2006, University of Toronto

Office of Student Affairs, University of Toronto 214 College Street, Room 307, Toronto, ON M5T 2Z9

Phone: (416) 978-5536 • Fax: (416) 971-2037