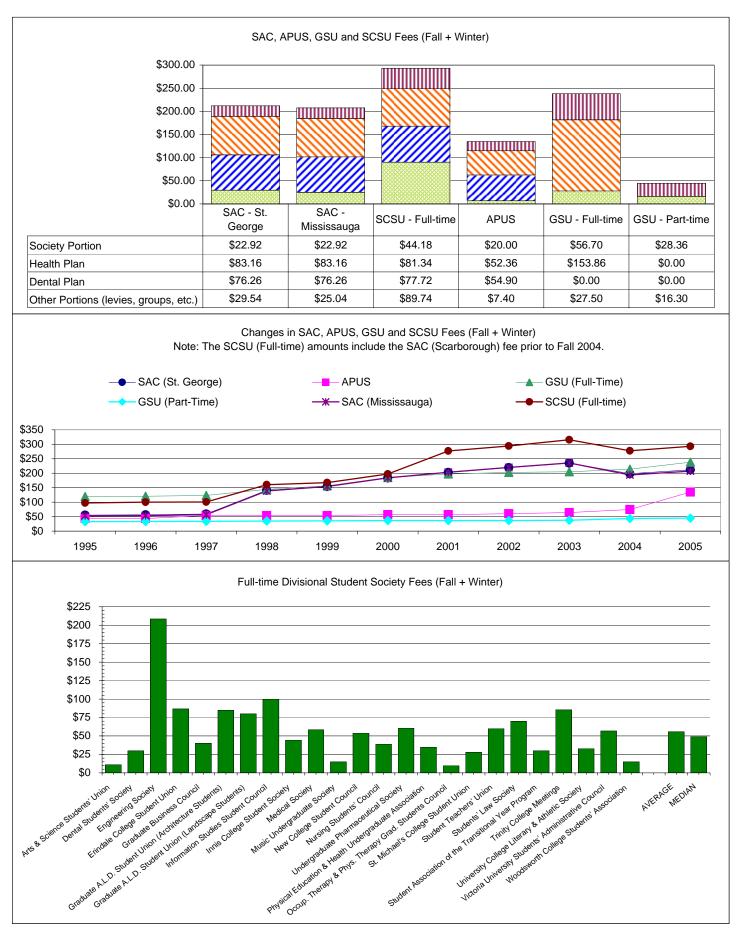

# Compulsory Non-Academic Incidental Fees 2005-06

January 9, 2006

JD / Fees 05-06.xls

© Copyright 2006, University of Toronto

Office of Student Affairs, University of Toronto 214 College Street, Room 307, Toronto, ON M5T 2Z9

Phone: (416) 978-5536 • Fax: (416) 971-2037

student.affairs@utoronto.ca • www.sa.utoronnto.ca

Fees for divisional student societies and other divisional fees are listed in a white background.

Fees for central and cross-divisional student societies are listed in a light shaded background.

Fees for University operated services are listed in a dark shaded background.