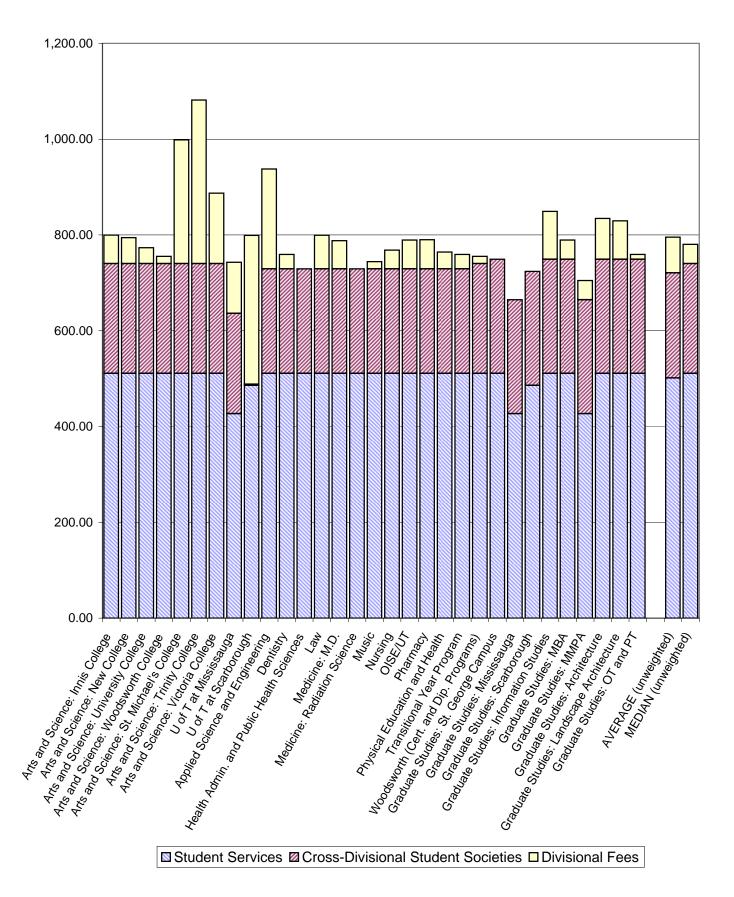

# Compulsory Non-Academic Incidental Fees 2005-06

January 9, 2006

JD / Fees 05-06.xls

© Copyright 2006, University of Toronto

Office of Student Affairs, University of Toronto 214 College Street, Room 307, Toronto, ON M5T 2Z9

Phone: (416) 978-5536 • Fax: (416) 971-2037

student.affairs@utoronto.ca • www.sa.utoronnto.ca

Fees for divisional student societies and other divisional fees are listed in a white background.

Fees for central and cross-divisional student societies are listed in a light shaded background.

Fees for University operated services are listed in a dark shaded background.