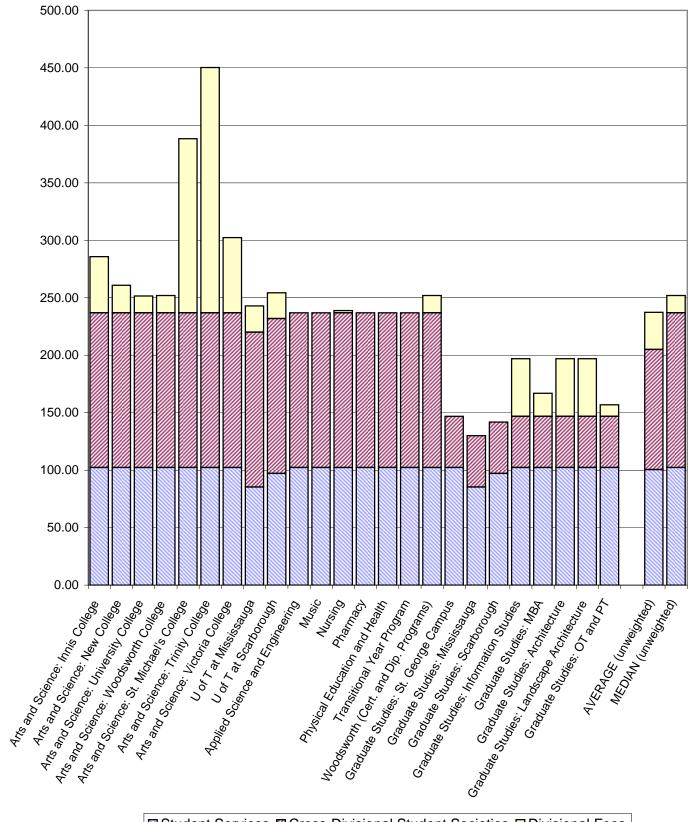

# Compulsory Non-Academic Incidental Fees 2005-06

January 9, 2006

JD / Fees 05-06.xls

© Copyright 2006, University of Toronto

Office of Student Affairs, University of Toronto 214 College Street, Room 307, Toronto, ON M5T 2Z9

Phone: (416) 978-5536 • Fax: (416) 971-2037

student.affairs@utoronto.ca • www.sa.utoronnto.ca

Fees for divisional student societies and other divisional fees are listed in a white background.

Fees for central and cross-divisional student societies are listed in a light shaded background.

Fees for University operated services are listed in a dark shaded background.