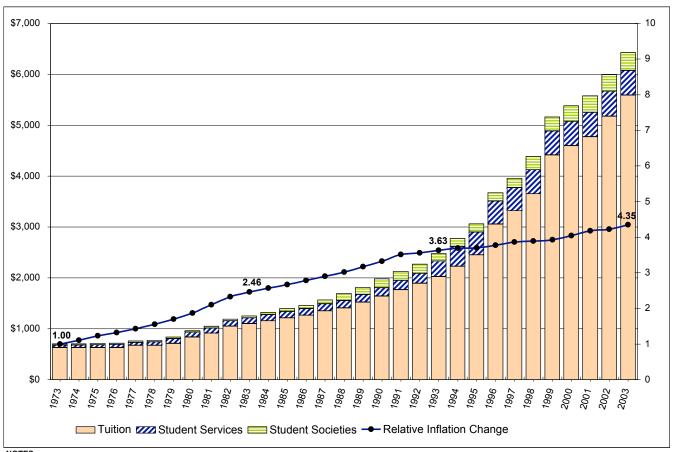

| _                                     | 10.46     | 52.28     | 10.46     | 52.28     | 10.46     |
| Student Affairs                                                   | <u> </u>                              | 4.42      | 22.08     | 4.42      | 22.08     | 4.42      |
| otadone, mano                                                     | H-24000H-24000H-24000                 |           |           |           |           |           |
| Total                                                             | 0.00                                  | 84.82     | 348.81    | 72.00     | 348.81    | 72.00     |

# Typical Fall/Winter Incidental Fees (Full-time Students)



# Typical Fall/Winter Incidental Fees (Part-time Students)



# Typical Fall/Winter Full-time Student Fees Since 1973



### NOTES:

- Tuition is a typical academic fee paid by full-time undergraduate students. See Note 7 on page 16.
- The Student Societies Fee is reported as an average of the fees paid for divisional societies by full-time University College and Engineering students plus the SAC fee. Student Services is the sum of the fees for Hart House, Athletics & Recreation, Health Service and the Student Services Fee (all on the St. George Campus).
- CPI is the annual December to December Ontario Consumer Price Index.





## Data Used for Charts on Pages 13-14

| YEAR |         | RELA     | TIVE CHA  | NGES      |       | TO           | TAL FALL/           | WINTER FE              | ES         | s           | TUDENT SE  | RVICE FEI | ES                    | STUDE   | CONSUMER     |