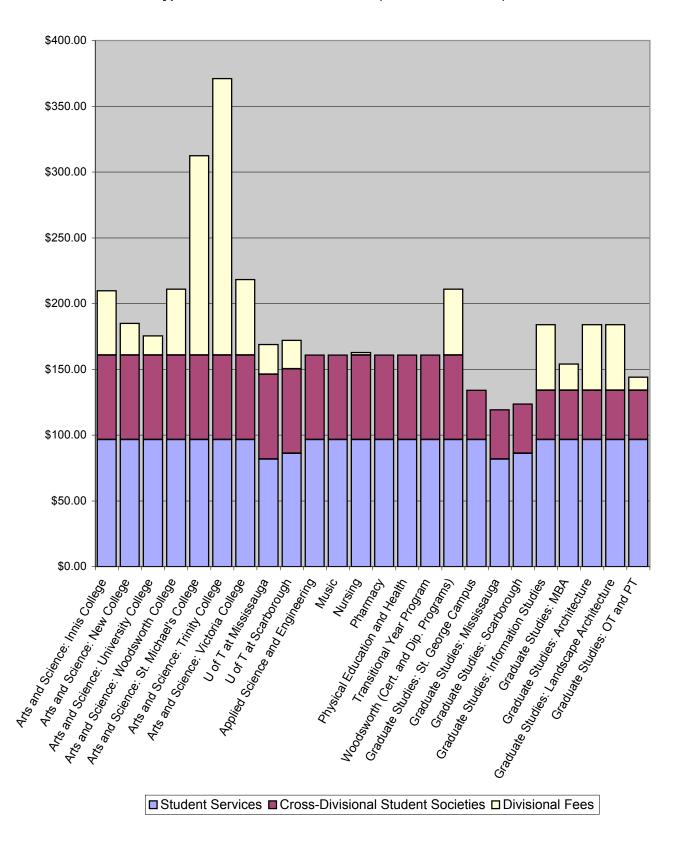

Fees for University operated services are listed in a dark shaded background.

| ARTS AND SCIENCE PROGRAMS                       |           |           |           |           |                    |                   |
|-------------------------------------------------|-----------|-----------|-----------|-----------|--------------------|-------------------|
| Innis College                                   |           | er 2003   |           | 2003      |                    | r 2004            |
| Innia Callaga Student Society                   | Full-time | Part-time | Full-time | Part-time | Full-time<br>22.21 | Part-time<br>22.2 |
| Innis College Student Society                   | 0.00      | 0.00      | 22.21     | 22.21     |                    |                   |
| Innis College Student Services Fee              | 7.50      | 2.25      | 7.50      | 2.25      | 7.50               | 2.25              |
| Students' Administrative Council                | 0.00      | 0.00      | 117.51    | 0.00      | 117.51             | 0.00              |
| Association of Part-time Undergraduate Students | 0.00      | 11.00     | 0.00      | 32.14     |                    | 32.14             |
| Arts & Science Students' Union                  | 5.50      | 0.00      | 5.50      | 0.00      | 5.50               | 0.00              |
| U of T Community Radio                          | 0.00      | 0.00      | 2.50      | 0.00      | 2.50               | 0.00              |
| The Varsity                                     | 0.63      | 0.00      | 0.63      | 0.00      | 0.63               | 0.00              |
| Athletics & Recreation                          | 91.58     | 18.32     | 91.58     | 18.32     | 91.58              | 18.32             |
| Hart House                                      | 58.27     | 11.65     | 58.27     | 11.65     | 58.27              | 11.65             |
| Health Service                                  | 17.13     | 3.43      | 17.13     | 3.43      | 17.13              | 3.43              |
| Student Services                                | 52.28     | 10.46     | 52.28     | 10.46     | 52.28              | 10.46             |
| Student Affairs                                 | 22.08     | 4.42      | 22.08     | 4.42      | 22.08              | 4.42              |
| Total                                           | 254.97    | 61.53     | 397.19    |           |                    | 104.88            |
| Change From Previous Year                       |           | -61.4%    | +2.2%     |           |                    | -17.7%            |
| New College                                     |           | er 2003   | _         | 2003      |                    | r 2004            |
|                                                 | Full-time | Part-time | Full-time | Part-time | Full-time          | Part-time         |
| New College Student Council                     | 0.00      | 0.00      | 27.00     | 12.00     |                    | 12.00             |
| Students' Administrative Council                | 0.00      | 0.00      | 117.51    | 0.00      | 117.51             | 0.00              |
| Association of Part-time Undergraduate Students | 0.00      | 11.00     | 0.00      | 32.14     | 0.00               | 32.14             |
| Arts & Science Students' Union                  | 5.50      | 0.00      | 5.50      | 0.00      | 5.50               | 0.00              |
| U of T Community Radio                          | 0.00      | 0.00      | 2.50      | 0.00      | 2.50               | 0.00              |
| The Varsity                                     | 0.63      | 0.00      | 0.63      | 0.00      | 0.63               | 0.00              |
| Athletics & Recreation                          | 91.58     | 18.32     | 91.58     | 18.32     | 91.58              | 18.32             |
| Hart House                                      | 58.27     | 11.65     | 58.27     | 11.65     | 58.27              | 11.65             |
| Health Service                                  | 17.13     | 3.43      | 17.13     | 3.43      | 17.13              | 3.43              |
| Student Services                                | 52.28     | 10.46     | 52.28     | 10.46     | 52.28              | 10.46             |
| Student Affairs                                 | 22.08     | 4.42      | 22.08     | 4.42      | 22.08              | 4.42              |
| Total                                           | 247.47    | 59.28     | 394.48    | 92.42     | 394.48             | 92.42             |
| Change From Previous Year                       |           | -61.7%    | +2.3%     | -19.6%    | +2.3%              | -19.6%            |
| University College                              | Summ      | er 2003   | Fall      | 2003      | Winte              | r 2004            |
|                                                 | Full-time | Part-time | Full-time | Part-time | Full-time          | Part-time         |
| University College Literary & Athletic Society  | 0.00      | 0.00      | 16.52     | 7.34      | 16.52              | 7.34              |
| Students' Administrative Council                | 0.00      | 0.00      | 117.51    | 0.00      | 117.51             | 0.00              |
| Association of Part-time Undergraduate Students | 0.00      | 11.00     | 0.00      | 32.14     | 0.00               | 32.14             |
| Arts & Science Students' Union                  | 5.50      | 0.00      | 5.50      | 0.00      | 5.50               | 0.00              |
| U of T Community Radio                          | 0.00      | 0.00      | 2.50      | 0.00      | 2.50               | 0.00              |
| The Varsity                                     | 0.63      | 0.00      | 0.63      | 0.00      | 0.63               | 0.00              |
| Athletics & Recreation                          | 91.58     | 18.32     | 91.58     | 18.32     | 91.58              | 18.32             |
| Hart House                                      | 58.27     | 11.65     | 58.27     | 11.65     | 58.27              | 11.65             |
| Health Service                                  | 17.13     | 3.43      | 17.13     | 3.43      | 17.13              | 3.43              |
| Student Services                                | 52.28     | 10.46     | 52.28     | 10.46     | 52.28              | 10.46             |
| Student Affairs                                 | 22.08     | 4.42      | 22.08     | 4.42      | 22.08              | 4.42              |
| Total                                           | 247.47    | 59.28     | 384.00    | 87.76     | 384.00             | 87.76             |
| Change From Previous Year                       |           | -61.7%    | +2.3%     |           |                    |                   |

| ARTS AND SCIENCE PROGRAMS (continued)                          |           |                        |                     |                                         |                     |                                         |
|----------------------------------------------------------------|-----------|------------------------|---------------------|-----------------------------------------|---------------------|-----------------------------------------|
| Woodsworth College                                             |           | er 2003                |                     | 2003                                    |                     | r 2004                                  |
|                                                                | Full-time | Part-time              | Full-time           | Part-time                               | Full-time           | Part-time                               |
| Woodsworth College Students' Association                       | 50.00     | 50.00                  | 25.00               | 25.00                                   | 25.00               | 25.00                                   |
| Students' Administrative Council                               | 0.00      | 0.00                   | 117.51              | 0.00                                    | 117.51              | 0.00                                    |
| Association of Part-time Undergraduate Students                | 0.00      | 11.00                  | 0.00                | 32.14                                   | 0.00                | 32.14                                   |
| Arts & Science Students' Union                                 | 5.50      | 0.00                   | 5.50                | 0.00                                    | 5.50                | 0.00                                    |
| U of T Community Radio                                         | 0.00      | 0.00                   | 2.50                | 0.00                                    | 2.50                | 0.00                                    |
| The Varsity                                                    | 0.63      | 0.00                   | 0.63                | 0.00                                    | 0.63                | 0.00                                    |
| Athletics & Recreation                                         | 91.58     | 18.32                  | 91.58               | 18.32                                   | 91.58               | 18.32                                   |
| Hart House                                                     | 58.27     | 11.65                  | 58.27               | 11.65                                   | 58.27               | 11.65                                   |
| Health Service                                                 | 17.13     | 3.43                   | 17.13               | 3.43                                    | 17.13               | 3.43                                    |
| Student Services                                               | 52.28     | 10.46                  | 52.28               | 10.46                                   | 52.28               | 10.46                                   |
| Student Affairs                                                | 22.08     | 4.42                   | 22.08               | 4.42                                    | 22.08               | 4.42                                    |
| Total                                                          | 297.47    | 109.28                 | 392.48              | 105.42                                  | 392.48              | 105.42                                  |
| Change From Previous Year                                      |           | -46.6%                 | +2.3%               | -17.7%                                  | +2.3%               | -17.6%                                  |
| University of Toronto at Mississauga                           |           | er 2003                | -                   | 2003                                    |                     | r 2004                                  |
|                                                                | Full-time | Part-time              | Full-time           | Part-time                               | Full-time           | Part-time                               |
| Erindale College Student Union                                 | 43.13     | 0.00                   | 43.13               | 0.00                                    | 43.13               | 0.00                                    |
| The Medium                                                     | 0.00      | 0.00                   | 3.63                | 1.21                                    | 3.63                | 1.21                                    |
| U of T at Mississauga Athletics Council                        | 2.77      | 2.77                   | 4.30                | 1.39                                    | 4.30                | 1.39                                    |
| Erindale Part-time Undergraduate Students                      | 0.00      | 17.60                  | 0.00                | 8.80                                    | 0.00                | 8.80                                    |
| VIBE - Radio Erindale                                          | 0.00      | 0.00                   | 2.00                | 0.00                                    | 2.00                | 0.00                                    |
| Students' Administrative Council                               | 0.00      | 0.00                   | 117.76              | 0.00                                    | 117.76              | 0.00                                    |
| Association of Part-time Undergraduate Students                | 0.00      | 11.00                  | 0.00                | 32.14                                   | 0.00                | 32.14                                   |
| U of T Community Radio                                         | 0.00      | 0.00                   | 0.50                | 0.00                                    | 0.50                | 0.00                                    |
| The Varsity                                                    | 0.63      | 0.00                   | 0.63                | 0.00                                    | 0.63                | 0.00                                    |
| Centre for Physical Education                                  | 49.52     | 9.90                   | 49.52               | 9.90                                    | 49.52               | 9.90                                    |
| Athletics Building Levy                                        | 12.88     | 2.58                   | 12.88               | 2.58                                    | 12.88               | 2.58                                    |
| Athletics & Recreation                                         | 12.24     | 2.45                   | 12.24               | 2.45                                    | 12.24               | 2.45<br>0.36                            |
| Hart House<br>Health Service                                   | 1.78      | 0.36                   | 1.78                | 0.36                                    | 1.78<br>17.50       | 100000000000000000000000000000000000000 |
| Student Service                                                | 17.50     | 3.50                   | 17.50               | 3.50                                    |                     | 3.50                                    |
|                                                                | 110.68    | 22.14                  | 110.68              | 22.14                                   | 110.68              | 22.14                                   |
| Total Change From Province Year                                | 251.13    | <b>72.30</b><br>-42.0% | <b>376.55</b> +7.8% | <b>84.47</b><br>-13.7%                  | <b>376.55</b> +7.8% | <b>84.47</b><br>-13.6%                  |
| Change From Previous Year University of Toronto at Scarborough | Summ      | er 2003                |                     | 2003                                    |                     | r 2004                                  |
| oniversity or foronto at scarborough                           | Full-time | Part-time              | Full-time           | Part-time                               | Full-time           | Part-time                               |
| Scarborough Campus Students' Council                           | 41.08     | 10.48                  | 42.21               | 10.76                                   | 42.21               | 10.76                                   |
| Scarborough Campus Students' Press (The Underground)           | 0.00      | 0.00                   | 2.50                | 0.00                                    | 2.50                | 0.00                                    |
| Scarborough College Athletic Association                       | 0.00      | 0.00                   | 3.50                | 0.00                                    | 3.50                | 0.00                                    |
| Scarborough Campus Coummunity Radio (CSCR)                     | 0.00      | 0.00                   | 2.00                | 0.00                                    | 2.00                | 0.00                                    |
| Students' Administrative Council                               | 0.00      | 0.00                   | 115.76              | 0.00                                    | 115.76              | 0.00                                    |
| Association of Part-time Undergraduate Students                | 0.00      | 11.00                  | 0.00                | 32.14                                   | 0.00                | 32.14                                   |
| U of T Community Radio                                         | 0.00      | 0.00                   | 0.50                | 0.00                                    | 0.50                | 0.00                                    |
| The Varsity                                                    | 0.63      | 0.00                   | 0.63                | 0.00                                    | 0.63                | 0.00                                    |
| Scarborough College Athletic Fee                               | 79.87     | 15.97                  | 79.87               | 15.97                                   | 79.87               | 15.97                                   |
| Athletics & Recreation                                         | 12.24     | 2.45                   | 12.24               | 2.45                                    | 12.24               | 2.45                                    |
| Hart House                                                     | 1.78      | 0.36                   | 1.78                | 0.36                                    |                     | 0.36                                    |
| Health Service                                                 | 37.25     | 7.45                   | 37.25               | 7.45                                    |                     | 7.45                                    |
| Student Services                                               | 84.30     | 16.86                  | 84.30               | 16.86                                   |                     | 16.86                                   |
| Total                                                          | 257.15    | 64.57                  | 382.54              | 000000000000000000000000000000000000000 | 382.54              | 85.99                                   |
| Change From Previous Year                                      |           | -53.3%                 | +7.5%               | -14.6%                                  | +7.5%               | -14.6%                                  |

| ARTS AND SCIENCE PROGRAMS (Federated Colleges)       |           |           |           |           |           |           |
|------------------------------------------------------|-----------|-----------|-----------|-----------|-----------|-----------|
| St. Michael's College                                | Summ      | er 2003   | Fall      | 2003      | Winte     | r 2004    |
|                                                      | Full-time | Part-time | Full-time | Part-time | Full-time | Part-time |
| St. Michael's College Student Union                  | 0.00      | 0.00      | 14.00     | 10.50     | 14.00     | 10.50     |
| The Mike                                             | 0.00      | 0.00      | 2.60      | 1.50      | 2.60      | 1.50      |
| College Fee                                          | 0.00      | 0.00      | 97.50     | 48.75     | 97.50     | 48.75     |
| Campaign Fee                                         | 0.00      | 0.00      | 15.00     | 15.00     | 15.00     | 15.00     |
| Students' Administrative Council                     | 0.00      | 0.00      | 117.51    | 0.00      | 117.51    | 0.00      |
| Association of Part-time Undergraduate Students      | 0.00      | 11.00     | 0.00      | 32.14     | 0.00      | 32.14     |
| Arts & Science Students' Union                       | 5.50      | 0.00      | 5.50      | 0.00      | 5.50      | 0.00      |
| U of T Community Radio                               | 0.00      | 0.00      | 2.50      | 0.00      | 2.50      | 0.00      |
| The Varsity                                          | 0.63      | 0.00      | 0.63      | 0.00      | 0.63      | 0.00      |
| Athletics & Recreation                               | 91.58     | 18.32     | 91.58     | 18.32     | 91.58     | 18.32     |
| Hart House                                           | 58.27     | 11.65     | 58.27     | 11.65     | 58.27     | 11.65     |
| Health Service                                       | 17.13     | 3.43      | 17.13     | 3.43      | 17.13     | 3.43      |
| Student Services                                     | 52.28     | 10.46     | 52.28     | 10.46     | 52.28     | 10.46     |
| Student Affairs                                      | 22.08     | 4.42      | 22.08     | 4.42      | 22.08     | 4.42      |
| Total                                                | 247.47    | 59.28     | 496.58    | 156.17    | 496.58    | 156.17    |
| Change From Previous Year                            |           | -61.7%    | +1.8%     | -12.6%    | +1.8%     | -12.6%    |
| Trinity College                                      | Summ      | er 2003   | Fall      | 2003      | Winte     | r 2004    |
|                                                      | Full-time | Part-time | Full-time | Part-time | Full-time | Part-time |
| Trinity College Meetings                             | 0.00      | 0.00      | 43.80     | 43.80     | 43.80     | 43.80     |
| College Fee                                          | 0.00      | 0.00      | 122.50    | 61.25     | 122.50    | 61.25     |
| Students' Administrative Council                     | 0.00      | 0.00      | 117.51    | 0.00      | 117.51    | 0.00      |
| Association of Part-time Undergraduate Students      | 0.00      | 11.00     | 0.00      | 32.14     | 0.00      | 32.14     |
| Arts & Science Students' Union                       | 5.50      | 0.00      | 5.50      | 0.00      | 5.50      | 0.00      |
| U of T Community Radio                               | 0.00      | 0.00      | 2.50      | 0.00      | 2.50      | 0.00      |
| The Varsity                                          | 0.63      | 0.00      | 0.63      | 0.00      | 0.63      | 0.00      |
| Athletics & Recreation                               | 91.58     | 18.32     | 91.58     | 18.32     | 91.58     | 18.32     |
| Hart House                                           | 58.27     | 11.65     | 58.27     | 11.65     | 58.27     | 11.65     |
| Health Service                                       | 17.13     | 3.43      | 17.13     | 3.43      | 17.13     | 3.43      |
| Student Services                                     | 52.28     | 10.46     | 52.28     | 10.46     | 52.28     | 10.46     |
| Student Affairs                                      | 22.08     | 4.42      | 22.08     | 4.42      | 22.08     | 4.42      |
| Total                                                | 247.47    | 59.28     | 533.78    | 185.47    | 533.78    | 185.47    |
| Change From Previous Year                            |           | -61.7%    | +2.2%     | -10.1%    | +2.3%     | -10.1%    |
| Victoria College                                     | Summ      | er 2003   | Fall      | 2003      | Winte     | r 2004    |
|                                                      | Full-time | Part-time | Full-time | Part-time | Full-time | Part-time |
| Victoria University Students' Administrative Council | 0.00      | 0.00      | 26.13     | 16.18     | 26.12     | 16.17     |
| Victoria Unviersity Student Services Fee             | 0.00      | 0.00      | 37.50     | 12.50     | 37.50     | 12.50     |
| Students' Administrative Council                     | 0.00      | 0.00      | 117.51    | 0.00      | 117.51    | 0.00      |
| Association of Part-time Undergraduate Students      | 0.00      | 11.00     | 0.00      | 32.14     | 0.00      | 32.14     |
| Arts & Science Students' Union                       | 5.50      | 0.00      | 5.50      | 0.00      | 5.50      | 0.00      |
| U of T Community Radio                               | 0.00      | 0.00      | 2.50      | 0.00      | 2.50      | 0.00      |
| The Varsity                                          | 0.63      | 0.00      | 0.63      | 0.00      | 0.63      | 0.00      |
| Athletics & Recreation                               | 91.58     | 18.32     | 91.58     | 18.32     | 91.58     | 18.32     |
| Hart House                                           | 58.27     | 11.65     | 58.27     | 11.65     | 58.27     | 11.65     |
| Health Service                                       | 17.13     | 3.43      | 17.13     | 3.43      | 17.13     | 3.43      |
| Student Services                                     | 52.28     | 10.46     | 52.28     | 10.46     | 52.28     | 10.46     |
| Student Affairs                                      | 22.08     | 4.42      | 22.08     | 4.42      |           | 4.42      |
| Total                                                | 247.47    | 59.28     | 431.11    |           |           | 109.09    |
| Change From Previous Year                            |           | -61.7%    | +4.5%     |           | +4.6%     | -15.2%    |

| UNDERGRADUATE PROFESSIONAL PROGRAMS             |           |                                        |                |              |              |                                         |
|-------------------------------------------------|-----------|----------------------------------------|----------------|--------------|--------------|-----------------------------------------|
| Applied Science & Engineering                   | Summ      | er 2003                                | Fall           | 2003         | Winte        | r 2004                                  |
| 3 1 3                                           | Full-time | Part-time                              | Full-time      | Part-time    | Full-time    | Part-time                               |
| Engineering Society                             | _         | _                                      | 87.74          | 0.00         | 87.74        | 0.00                                    |
| Students' Administrative Council                |           |                                        | 117.51         | 0.00         | 117.51       | 0.00                                    |
| Association of Part-time Undergraduate Students |           |                                        | 0.00           | 32.14        | 0.00         | 32.14                                   |
| U of T Community Radio                          |           |                                        | 2.50           | 0.00         | 2.50         | 0.00                                    |
| The Varsity                                     | _         | -                                      | 0.63           | 0.00         | 0.63         | 0.00                                    |
| Athletics & Recreation                          | _         | -                                      | 91.58          | 18.32        | 91.58        | 18.32                                   |
| Hart House                                      | -         | _                                      | 58.27          | 11.65        | 58.27        | 11.65                                   |
| Health Service                                  |           | <u> </u>                               | 17.13          | 3.43         | 17.13        | 3.43                                    |
| Student Services                                | _         | _                                      | 52.28          | 10.46        | 52.28        | 10.46                                   |
| Student Affairs                                 |           | _                                      | 22.08          | 4.42         | 22.08        | 4.42                                    |
| Total                                           | 0.00      | 0.00                                   | 449.72         | 80.42        | 449.72       | 80.42                                   |
| Change From Previous Year                       |           |                                        | +1.8%          | -21.9%       | +1.8%        | -21.9%                                  |
| Dentistry                                       | Summ      | er 2003                                | Fall           | 2003         | Winte        | r 2004                                  |
| D.D.S and B.Sc.                                 | Full-time | Part-time                              | Full-time      | Part-time    | Full-time    | Part-time                               |
| Dental Students' Society                        | _         | _                                      | 15.00          | _            | 15.00        |                                         |
| Students' Administrative Council                | -         | -                                      | 117.51         | -            | 117.51       | ::::::::::::::::::::::::::::::::::::::  |
| U of T Community Radio                          | -         | -                                      | 2.50           | -            | 2.50         | -                                       |
| The Varsity                                     | _         | _                                      | 0.63           | _            | 0.63         | _                                       |
| Athletics & Recreation                          | _         | _                                      | 91.58          | _            | 91.58        | _                                       |
| Hart House                                      | _         | _                                      | 58.27          | _            | 58.27        | _                                       |
| Health Service                                  |           | _                                      | 17.13          | _            | 17.13        | _                                       |
| Student Services                                | _         | -                                      | 52.28          | <del>-</del> | 52.28        | _                                       |
| Student Affairs                                 | —         | -                                      | 22.08          | -            | 22.08        | _                                       |
| Total                                           | 0.00      | 0.00                                   | 376.98         |              | 376.98       | 0.00                                    |
| Change From Previous Year                       |           |                                        | +2.4%          | -100.0%      | +2.4%        | -100.0%                                 |
| Health Administration & Public Health Sciences  |           | er 2003                                |                | 2003         | Winte        |                                         |
| Degree and Diploma Programs                     | Full-time | Part-time                              | Full-time      | Part-time    | Full-time    | Part-time                               |
| Students' Administrative Council                |           | :::::::::::::::::::::::::::::::::::::: | 117.51         |              | 117.51       | 0.00                                    |
| Association of Part-time Undergraduate Students |           |                                        | 0.00           | 32.14        | 0.00         | 32.14                                   |
| U of T Community Radio<br>The Varsity           |           |                                        | 2.50<br>0.63   | 0.00         | 2.50<br>0.63 | 0.00<br>0.00                            |
| Athletics & Recreation                          |           |                                        | 91.58          |              | 91.58        | 18.32                                   |
| Hart House                                      |           |                                        | 51.30<br>58.27 | 11.65        |              | 11.65                                   |
| Health Service                                  |           |                                        | 17.13          |              |              |                                         |
| Student Services                                | _         | _                                      | 52.28          |              |              | 10.46                                   |
| Student Affairs                                 | <u>_</u>  | _                                      | 22.08          |              | 22.08        | 4.42                                    |
| Total                                           | 0.00      | 0.00                                   | 361.98         |              | 361.98       | 80.42                                   |
| Change From Previous Year                       |           |                                        | +2.5%          |              | +2.5%        | -21.9%                                  |
| Law                                             | Summ      | er 2003                                |                | 2003         |              | r 2004                                  |
| Undergraduate Programs                          | Full-time | Part-time                              | Full-time      | Part-time    | Full-time    | Part-time                               |
| Students' Law Society                           | _         | _                                      | 35.00          | _            | 35.00        | _                                       |
| Students' Administrative Council                |           | 1   1   1   1   4                      | 117.51         | 1            | 117.51       | 10000                                   |
| U of T Community Radio                          |           |                                        | 2.50           | -            | 2.50         | 111111111111111111111111111111111111111 |
| The Varsity                                     |           |                                        | 0.63           | -            | 0.63         |                                         |
| Athletics & Recreation                          | _         | _                                      | 91.58          | _            | 91.58        | _                                       |
| Hart House                                      | _         | _                                      | 58.27          | _            | 58.27        |                                         |
| Health Service                                  | _         | _                                      | 17.13          | _            | 17.13        | _                                       |
| Student Services                                | _         | -                                      | 52.28          | -            | 52.28        | _                                       |
| Student Affairs                                 | _         | _                                      | 22.08          | _            | 22.08        | _                                       |
| Total                                           | 0.00      | 0.00                                   | 396.98         | 0.00         | 396.98       | 0.00                                    |
| Change From Previous Year                       |           |                                        | +2.3%          |              | +2.3%        |                                         |

| UNDERGRADUATE PROFESSIONAL PROGRAMS (continued) |                                 |                                         |                        |                                         |                     |                                         |
|-------------------------------------------------|---------------------------------|-----------------------------------------|------------------------|-----------------------------------------|---------------------|-----------------------------------------|
| Medicine                                        | Summ                            | er 2003                                 | Fall                   | 2003                                    | Winte               | r 2004                                  |
| M.D.                                            | Full-time                       | Part-time                               | Full-time              | Part-time                               | Full-time           | Part-time                               |
| Medical Society                                 | _                               | _                                       | 29.27                  | _                                       | 29.27               | _                                       |
| Students' Administrative Council                | : : : : : : <del>: :</del>      |                                         | 117.51                 |                                         | 117.51              | <u> </u>                                |
| U of T Community Radio                          | <u> </u>                        | ::::::::::::::::::::::::::::::::::::::  | 2.50                   | -                                       | 2.50                |                                         |
| The Varsity                                     | <u> </u>                        |                                         | 0.63                   | -                                       | 0.63                | <u>-</u>                                |
| Athletics & Recreation                          |                                 | _                                       | 91.58                  | _                                       | 91.58               | _                                       |
| Hart House                                      | · · · · · · · · · · · · · · · · | _                                       | 58.27                  | _                                       | 58.27               | -                                       |
| Health Service                                  | <u> </u>                        | _                                       | 17.13                  | _                                       | 17.13               | _                                       |
| Student Services                                | <u> </u>                        | _                                       | 52.28                  | _                                       | 52.28               | _                                       |
| Student Affairs                                 | _                               | _                                       | 22.08                  |                                         | 22.08               | _                                       |
| Total                                           | 0.00                            | 0.00                                    | 391.25                 | 0.00                                    | 391.25              |                                         |
| Change From Previous Year                       |                                 |                                         | +2.3%                  |                                         | +2.3%               |                                         |
| Medicine                                        |                                 | er 2003                                 | Fall 2003              |                                         |                     | r 2004                                  |
| Radiation Science                               | Full-time                       | Part-time                               | Full-time              | Part-time                               | Full-time           | Part-time                               |
| Students' Administrative Council                |                                 | -                                       | 117.51                 | -                                       | 117.51              |                                         |
| U of T Community Radio                          |                                 |                                         | 2.50                   |                                         | 2.50                |                                         |
| The Varsity                                     | _                               | _                                       | 0.63                   |                                         | 0.63                |                                         |
| Athletics & Recreation                          | _                               | _                                       | 91.58                  |                                         | 91.58               | _                                       |
| Hart House                                      |                                 | <del>-</del>                            | 58.27                  |                                         | 58.27               | <del>-</del>                            |
| Health Service                                  | _                               | _                                       | 17.13                  |                                         | 17.13               |                                         |
| Student Services                                |                                 | _                                       | 52.28                  |                                         | 52.28               |                                         |
| Student Affairs                                 | • • • • •                       |                                         | 22.08                  |                                         | 22.08               |                                         |
| Total Change From Previous Year                 | 0.00                            | 0.00                                    | <b>361.98</b><br>+2.5% |                                         | <b>361.98</b> +2.5% |                                         |
| Music                                           | Summ                            | er 2003                                 |                        | 2003                                    |                     | r 2004                                  |
| imusic                                          | Full-time                       | Part-time                               | Full-time              | Part-time                               | Full-time           | Part-time                               |
| Music Undergraduate Association                 | -                               | -                                       | 7.50                   |                                         |                     |                                         |
| Students' Administrative Council                | 1   1   1   1   2               | 111111111111111111111111111111111111111 | 117.51                 | 0.00                                    | 117.51              | 0.00                                    |
| Association of Part-time Undergraduate Students |                                 |                                         | 0.00                   | 32.14                                   | 0.00                | 32.14                                   |
| U of T Community Radio                          |                                 |                                         | 2.50                   | 0.00                                    | 2.50                | 0.00                                    |
| The Varsity                                     |                                 |                                         | 0.63                   | 0.00                                    | 0.63                | 0.00                                    |
| Athletics & Recreation                          | <u>-</u>                        | _                                       | 91.58                  | 18.32                                   | 91.58               | 18.32                                   |
| Hart House                                      | · · · · · · · · · · · -         |                                         | 58.27                  | 11.65                                   | 58.27               | 11.65                                   |
| Health Service                                  | -                               | _                                       | 17.13                  | 3.43                                    | 17.13               | 3.43                                    |
| Student Services                                | · · · · · · · · · · · · · · · · | _                                       | 52.28                  | 10.46                                   | 52.28               | 10.46                                   |
| Student Affairs                                 | -                               | _                                       | 22.08                  | 4.42                                    | 22.08               | 4.42                                    |
| Total                                           | 0.00                            | 0.00                                    | 369.48                 |                                         |                     |                                         |
| Change From Previous Year                       |                                 |                                         | +2.4%                  |                                         |                     |                                         |
| Nursing                                         |                                 | er 2003                                 |                        | 2003                                    |                     | r 2004                                  |
|                                                 | Full-time                       | Part-time                               | Full-time              | Part-time                               | Full-time           | Part-time                               |
| Nursing Students' Council                       |                                 | -                                       | 19.50                  |                                         |                     |                                         |
| Students' Administrative Council                |                                 |                                         | 117.51                 |                                         |                     |                                         |
| Association of Part-time Undergraduate Students |                                 |                                         | 0.00<br>2.50           | F 1 - 1 - 1 - 1 - 1                     |                     |                                         |
| U of T Community Radio<br>The Varsity           |                                 |                                         | 0.63                   |                                         | 0 + 0 + 0 + 0 + 0   |                                         |
| Athletics & Recreation                          | _                               | _                                       | 91.58                  |                                         |                     |                                         |
| Hart House                                      |                                 | _                                       | 58.27                  |                                         |                     | 11.65                                   |
| Health Service                                  |                                 | _                                       | 17.13                  |                                         |                     |                                         |
| Student Services                                | _                               | _                                       | 52.28                  |                                         |                     |                                         |
| Student Affairs                                 |                                 |                                         | 22.08                  |                                         |                     | 400000000000000000000000000000000000000 |
| Total                                           | 0.00                            | 0.00                                    | 381.48                 | 000000000000000000000000000000000000000 |                     |                                         |
| Change From Previous Year                       | 0.50                            | 0.00                                    | +2.3%                  |                                         |                     |                                         |

| UNDERGRADUATE PROFESSIONAL PROGRAMS (continued)       |                |           |           |               |                  |                 |
|-------------------------------------------------------|----------------|-----------|-----------|---------------|------------------|-----------------|
| OISE/UT                                               | Summ           | er 2003   | Fall      | 2003          | Winte            | r 2004          |
| B.Ed. and Diploma in Technological Studies            | Full-time      | Part-time | Full-time | Part-time     | Full-time        | Part-time       |
| Student Teachers' Union                               | _              | _         | 30.00     | _             | 30.00            | _               |
| Students' Administrative Council                      |                |           | 117.51    |               | 117.51           | <u> -</u>       |
| U of T Community Radio                                |                |           | 2.50      |               | 2.50             | :::::: <u>-</u> |
| The Varsity                                           | _              | _         | 0.63      | _             | 0.63             | -               |
| Athletics & Recreation                                | <del>-</del> - | <u> </u>  | 91.58     | _             | 91.58            | _               |
| Hart House                                            | -              |           | 58.27     | <del></del> . | 58.27            | -               |
| Health Service                                        | <u> </u>       |           | 17.13     | _             | 17.13            | _               |
| Student Services                                      | _              | _         | 52.28     | _             | 52.28            |                 |
| Student Affairs                                       | _              | <u>-</u>  | 22.08     | _             | 22.08            |                 |
| Total                                                 | 0.00           | 0.00      | 391.98    | 0.00          | 391.98           | 0.00            |
| Change From Previous Year                             |                |           | +2.3%     |               | +2.3%            |                 |
| Pharmacy                                              | Summ           | er 2003   | Fall      | 2003          | Winte            | r 2004          |
|                                                       | Full-time      | Part-time | Full-time | Part-time     | Full-time        | Part-time       |
| Undergraduate Pharmaceutical Society                  | _              | _         | 28.75     | 0.00          | 28.75            | 0.00            |
| Students' Administrative Council                      | -              | -         | 117.51    | 0.00          | 117.51           | 0.00            |
| Association of Part-time Undergraduate Students       | -              | -         | 0.00      | 32.14         | 0.00             | 32.14           |
| U of T Community Radio                                | -              | -         | 2.50      | 0.00          | 2.50             | 0.00            |
| The Varsity                                           | -              | -         | 0.63      | 0.00          | 0.63             | 0.00            |
| Athletics & Recreation                                | _              |           | 91.58     | 18.32         | 91.58            | 18.32           |
| Hart House                                            | _              |           | 58.27     | 11.65         | 58.27            | 11.65           |
| Health Service                                        |                | <u>-</u>  | 17.13     | 3.43          | 17.13            | 3.43            |
| Student Services                                      | _              | _         | 52.28     | 10.46         | 8885538888888888 | 10.46           |
| Student Affairs                                       | _              | _         | 22.08     | 4.42          | 22.08            | 4.42            |
| Total                                                 | 0.00           | 0.00      | 390.73    | 80.42         | 390.73           | 80.42           |
| Change From Previous Year                             |                |           | +2.3%     | -21.9%        | +2.3%            | -21.9%          |
| Physical Education & Health                           |                | er 2003   | Fall      |               | Winte            |                 |
|                                                       | Full-time      | Part-time | Full-time | Part-time     | Full-time        | Part-time       |
| Physical & Health Education Undergraduate Association | _              | _         | 17.50     | 0.00          | 17.50            | 0.00            |
| Students' Administrative Council                      |                |           | 117.51    | 0.00          | 117.51           | 0.00            |
| Association of Part-time Undergraduate Students       |                |           | 0.00      | 32.14         | 0.00             | 32.14           |
| U of T Community Radio                                |                |           | 2.50      | 0.00          | 2.50             | 0.00            |
| The Varsity                                           | _              | _         | 0.63      | 0.00          | 0.63             | 0.00            |
| Athletics & Recreation                                | —              | _         | 91.58     | 18.32         | 91.58            | 18.32           |
| Hart House                                            | _              | _         | 58.27     | 11.65         |                  | 11.65           |
| Health Service                                        |                | _         | 17.13     | 3.43          |                  | 3.43            |
| Student Services                                      | _              | _         | 52.28     | 10.46         |                  | 10.46           |
| Student Affairs                                       | -              |           | 22.08     | 4.42          | 22.08            | 4.42            |
| Total                                                 | 0.00           | 0.00      | 379.48    | 80.42         | 379.48           | 80.42           |
| Change From Previous Year                             | <u> </u>       |           | +4.5%     | -21.9%        | +4.5%            | -21.9%          |