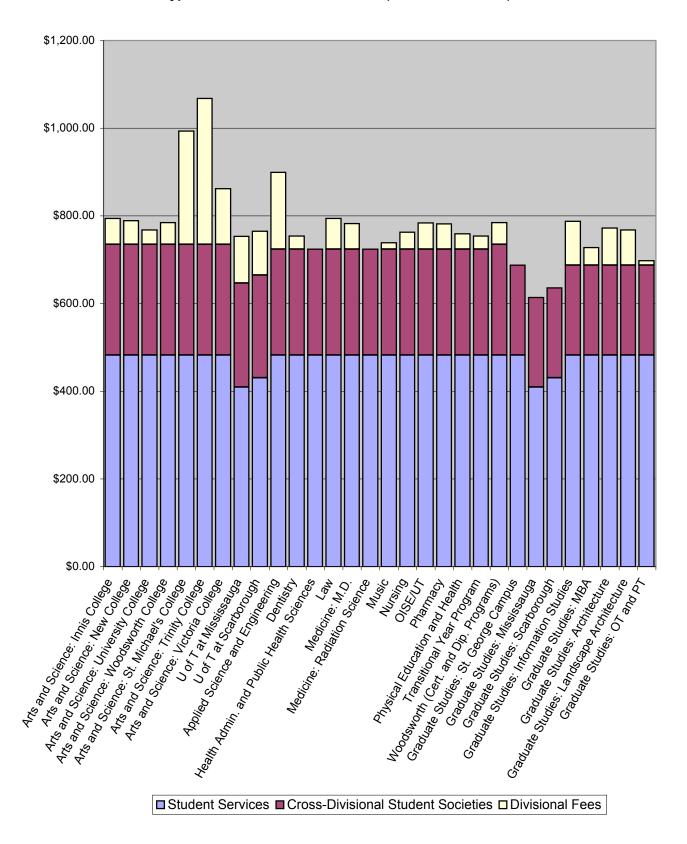

Fees for University operated services are listed in a dark shaded background.

| ARTS AND SCIENCE PROGRAMS                       |           |           |           |           |                    |                   |
|-------------------------------------------------|-----------|-----------|-----------|-----------|--------------------|-------------------|
| Innis College                                   |           | er 2003   |           | 2003      |                    | r 2004            |
| Innia Callaga Student Society                   | Full-time | Part-time | Full-time | Part-time | Full-time<br>22.21 | Part-time<br>22.2 |
| Innis College Student Society                   | 0.00      | 0.00      | 22.21     | 22.21     |                    |                   |
| Innis College Student Services Fee              | 7.50      | 2.25      | 7.50      | 2.25      | 7.50               | 2.25              |
| Students' Administrative Council                | 0.00      | 0.00      | 117.51    | 0.00      | 117.51             | 0.00              |
| Association of Part-time Undergraduate Students | 0.00      | 11.00     | 0.00      | 32.14     |                    | 32.14             |
| Arts & Science Students' Union                  | 5.50      | 0.00      | 5.50      | 0.00      | 5.50               | 0.00              |
| U of T Community Radio                          | 0.00      | 0.00      | 2.50      | 0.00      | 2.50               | 0.00              |
| The Varsity                                     | 0.63      | 0.00      | 0.63      | 0.00      | 0.63               | 0.00              |
| Athletics & Recreation                          | 91.58     | 18.32     | 91.58     | 18.32     | 91.58              | 18.32             |
| Hart House                                      | 58.27     | 11.65     | 58.27     | 11.65     | 58.27              | 11.65             |
| Health Service                                  | 17.13     | 3.43      | 17.13     | 3.43      | 17.13              | 3.43              |
| Student Services                                | 52.28     | 10.46     | 52.28     | 10.46     | 52.28              | 10.46             |
| Student Affairs                                 | 22.08     | 4.42      | 22.08     | 4.42      | 22.08              | 4.42              |
| Total                                           | 254.97    | 61.53     | 397.19    |           |                    | 104.88            |
| Change From Previous Year                       |           | -61.4%    | +2.2%     |           |                    | -17.7%            |
| New College                                     |           | er 2003   | _         | 2003      |                    | r 2004            |
|                                                 | Full-time | Part-time | Full-time | Part-time | Full-time          | Part-time         |
| New College Student Council                     | 0.00      | 0.00      | 27.00     | 12.00     |                    | 12.00             |
| Students' Administrative Council                | 0.00      | 0.00      | 117.51    | 0.00      | 117.51             | 0.00              |
| Association of Part-time Undergraduate Students | 0.00      | 11.00     | 0.00      | 32.14     | 0.00               | 32.14             |
| Arts & Science Students' Union                  | 5.50      | 0.00      | 5.50      | 0.00      | 5.50               | 0.00              |
| U of T Community Radio                          | 0.00      | 0.00      | 2.50      | 0.00      | 2.50               | 0.00              |
| The Varsity                                     | 0.63      | 0.00      | 0.63      | 0.00      | 0.63               | 0.00              |
| Athletics & Recreation                          | 91.58     | 18.32     | 91.58     | 18.32     | 91.58              | 18.32             |
| Hart House                                      | 58.27     | 11.65     | 58.27     | 11.65     | 58.27              | 11.65             |
| Health Service                                  | 17.13     | 3.43      | 17.13     | 3.43      | 17.13              | 3.43              |
| Student Services                                | 52.28     | 10.46     | 52.28     | 10.46     | 52.28              | 10.46             |
| Student Affairs                                 | 22.08     | 4.42      | 22.08     | 4.42      | 22.08              | 4.42              |
| Total                                           | 247.47    | 59.28     | 394.48    | 92.42     | 394.48             | 92.42             |
| Change From Previous Year                       |           | -61.7%    | +2.3%     | -19.6%    | +2.3%              | -19.6%            |
| University College                              | Summ      | er 2003   | Fall      | 2003      | Winte              | r 2004            |
|                                                 | Full-time | Part-time | Full-time | Part-time | Full-time          | Part-time         |
| University College Literary & Athletic Society  | 0.00      | 0.00      | 16.52     | 7.34      | 16.52              | 7.34              |
| Students' Administrative Council                | 0.00      | 0.00      | 117.51    | 0.00      | 117.51             | 0.00              |
| Association of Part-time Undergraduate Students | 0.00      | 11.00     | 0.00      | 32.14     | 0.00               | 32.14             |
| Arts & Science Students' Union                  | 5.50      | 0.00      | 5.50      | 0.00      | 5.50               | 0.00              |
| U of T Community Radio                          | 0.00      | 0.00      | 2.50      | 0.00      | 2.50               | 0.00              |
| The Varsity                                     | 0.63      | 0.00      | 0.63      | 0.00      | 0.63               | 0.00              |
| Athletics & Recreation                          | 91.58     | 18.32     | 91.58     | 18.32     | 91.58              | 18.32             |
| Hart House                                      | 58.27     | 11.65     | 58.27     | 11.65     | 58.27              | 11.65             |
| Health Service                                  | 17.13     | 3.43      | 17.13     | 3.43      | 17.13              | 3.43              |
| Student Services                                | 52.28     | 10.46     | 52.28     | 10.46     | 52.28              | 10.46             |
| Student Affairs                                 | 22.08     | 4.42      | 22.08     | 4.42      | 22.08              | 4.42              |
| Total                                           | 247.47    | 59.28     | 384.00    | 87.76     | 384.00             | 87.76             |
| Change From Previous Year                       |           | -61.7%    | +2.3%     |           |                    |                   |

| ARTS AND SCIENCE PROGRAMS (continued)                          |           |                        |                     |                                         |                     |                                         |
|----------------------------------------------------------------|-----------|------------------------|---------------------|-----------------------------------------|---------------------|-----------------------------------------|
| Woodsworth College                                             |           | er 2003                |                     | 2003                                    |                     | r 2004                                  |
|                                                                | Full-time | Part-time              | Full-time           | Part-time                               | Full-time           | Part-time                               |
| Woodsworth College Students' Association                       | 50.00     | 50.00                  | 25.00               | 25.00                                   | 25.00               | 25.00                                   |
| Students' Administrative Council                               | 0.00      | 0.00                   | 117.51              | 0.00                                    | 117.51              | 0.00                                    |
| Association of Part-time Undergraduate Students                | 0.00      | 11.00                  | 0.00                | 32.14                                   | 0.00                | 32.14                                   |
| Arts & Science Students' Union                                 | 5.50      | 0.00                   | 5.50                | 0.00                                    | 5.50                | 0.00                                    |
| U of T Community Radio                                         | 0.00      | 0.00                   | 2.50                | 0.00                                    | 2.50                | 0.00                                    |
| The Varsity                                                    | 0.63      | 0.00                   | 0.63                | 0.00                                    | 0.63                | 0.00                                    |
| Athletics & Recreation                                         | 91.58     | 18.32                  | 91.58               | 18.32                                   | 91.58               | 18.32                                   |
| Hart House                                                     | 58.27     | 11.65                  | 58.27               | 11.65                                   | 58.27               | 11.65                                   |
| Health Service                                                 | 17.13     | 3.43                   | 17.13               | 3.43                                    | 17.13               | 3.43                                    |
| Student Services                                               | 52.28     | 10.46                  | 52.28               | 10.46                                   | 52.28               | 10.46                                   |
| Student Affairs                                                | 22.08     | 4.42                   | 22.08               | 4.42                                    | 22.08               | 4.42                                    |
| Total                                                          | 297.47    | 109.28                 | 392.48              | 105.42                                  | 392.48              | 105.42                                  |
| Change From Previous Year                                      |           | -46.6%                 | +2.3%               | -17.7%                                  | +2.3%               | -17.6%                                  |
| University of Toronto at Mississauga                           |           | er 2003                | -                   | 2003                                    |                     | r 2004                                  |
|                                                                | Full-time | Part-time              | Full-time           | Part-time                               | Full-time           | Part-time                               |
| Erindale College Student Union                                 | 43.13     | 0.00                   | 43.13               | 0.00                                    | 43.13               | 0.00                                    |
| The Medium                                                     | 0.00      | 0.00                   | 3.63                | 1.21                                    | 3.63                | 1.21                                    |
| U of T at Mississauga Athletics Council                        | 2.77      | 2.77                   | 4.30                | 1.39                                    | 4.30                | 1.39                                    |
| Erindale Part-time Undergraduate Students                      | 0.00      | 17.60                  | 0.00                | 8.80                                    | 0.00                | 8.80                                    |
| VIBE - Radio Erindale                                          | 0.00      | 0.00                   | 2.00                | 0.00                                    | 2.00                | 0.00                                    |
| Students' Administrative Council                               | 0.00      | 0.00                   | 117.76              | 0.00                                    | 117.76              | 0.00                                    |
| Association of Part-time Undergraduate Students                | 0.00      | 11.00                  | 0.00                | 32.14                                   | 0.00                | 32.14                                   |
| U of T Community Radio                                         | 0.00      | 0.00                   | 0.50                | 0.00                                    | 0.50                | 0.00                                    |
| The Varsity                                                    | 0.63      | 0.00                   | 0.63                | 0.00                                    | 0.63                | 0.00                                    |
| Centre for Physical Education                                  | 49.52     | 9.90                   | 49.52               | 9.90                                    | 49.52               | 9.90                                    |
| Athletics Building Levy                                        | 12.88     | 2.58                   | 12.88               | 2.58                                    | 12.88               | 2.58                                    |
| Athletics & Recreation                                         | 12.24     | 2.45                   | 12.24               | 2.45                                    | 12.24               | 2.45<br>0.36                            |
| Hart House<br>Health Service                                   | 1.78      | 0.36                   | 1.78                | 0.36                                    | 1.78<br>17.50       | 100000000000000000000000000000000000000 |
| Student Service                                                | 17.50     | 3.50                   | 17.50               | 3.50                                    |                     | 3.50                                    |
|                                                                | 110.68    | 22.14                  | 110.68              | 22.14                                   | 110.68              | 22.14                                   |
| Total Change From Province Year                                | 251.13    | <b>72.30</b><br>-42.0% | <b>376.55</b> +7.8% | <b>84.47</b><br>-13.7%                  | <b>376.55</b> +7.8% | <b>84.47</b><br>-13.6%                  |
| Change From Previous Year University of Toronto at Scarborough | Summ      | er 2003                |                     | 2003                                    |                     | r 2004                                  |
| oniversity or foronto at scarborough                           | Full-time | Part-time              | Full-time           | Part-time                               | Full-time           | Part-time                               |
| Scarborough Campus Students' Council                           | 41.08     | 10.48                  | 42.21               | 10.76                                   | 42.21               | 10.76                                   |
| Scarborough Campus Students' Press (The Underground)           | 0.00      | 0.00                   | 2.50                | 0.00                                    | 2.50                | 0.00                                    |
| Scarborough College Athletic Association                       | 0.00      | 0.00                   | 3.50                | 0.00                                    | 3.50                | 0.00                                    |
| Scarborough Campus Coummunity Radio (CSCR)                     | 0.00      | 0.00                   | 2.00                | 0.00                                    | 2.00                | 0.00                                    |
| Students' Administrative Council                               | 0.00      | 0.00                   | 115.76              | 0.00                                    | 115.76              | 0.00                                    |
| Association of Part-time Undergraduate Students                | 0.00      | 11.00                  | 0.00                | 32.14                                   | 0.00                | 32.14                                   |
| U of T Community Radio                                         | 0.00      | 0.00                   | 0.50                | 0.00                                    | 0.50                | 0.00                                    |
| The Varsity                                                    | 0.63      | 0.00                   | 0.63                | 0.00                                    | 0.63                | 0.00                                    |
| Scarborough College Athletic Fee                               | 79.87     | 15.97                  | 79.87               | 15.97                                   | 79.87               | 15.97                                   |
| Athletics & Recreation                                         | 12.24     | 2.45                   | 12.24               | 2.45                                    | 12.24               | 2.45                                    |
| Hart House                                                     | 1.78      | 0.36                   | 1.78                | 0.36                                    |                     | 0.36                                    |
| Health Service                                                 | 37.25     | 7.45                   | 37.25               | 7.45                                    |                     | 7.45                                    |
| Student Services                                               | 84.30     | 16.86                  | 84.30               | 16.86                                   |                     | 16.86                                   |
| Total                                                          | 257.15    | 64.57                  | 382.54              | 000000000000000000000000000000000000000 | 382.54              | 85.99                                   |
| Change From Previous Year                                      |           | -53.3%                 | +7.5%               | -14.6%                                  | +7.5%               | -14.6%                                  |

| ARTS AND SCIENCE PROGRAMS (Federated Colleges)       |           |           |           |           |           |           |
|------------------------------------------------------|-----------|-----------|-----------|-----------|-----------|-----------|
| St. Michael's College                                | Summ      | er 2003   | Fall      | 2003      | Winte     | r 2004    |
|                                                      | Full-time | Part-time | Full-time | Part-time | Full-time | Part-time |
| St. Michael's College Student Union                  | 0.00      | 0.00      | 14.00     | 10.50     | 14.00     | 10.50     |
| The Mike                                             | 0.00      | 0.00      | 2.60      | 1.50      | 2.60      | 1.50      |
| College Fee                                          | 0.00      | 0.00      | 97.50     | 48.75     | 97.50     | 48.75     |
| Campaign Fee                                         | 0.00      | 0.00      | 15.00     | 15.00     | 15.00     | 15.00     |
| Students' Administrative Council                     | 0.00      | 0.00      | 117.51    | 0.00      | 117.51    | 0.00      |
| Association of Part-time Undergraduate Students      | 0.00      | 11.00     | 0.00      | 32.14     | 0.00      | 32.14     |
| Arts & Science Students' Union                       | 5.50      | 0.00      | 5.50      | 0.00      | 5.50      | 0.00      |
| U of T Community Radio                               | 0.00      | 0.00      | 2.50      | 0.00      | 2.50      | 0.00      |
| The Varsity                                          | 0.63      | 0.00      | 0.63      | 0.00      | 0.63      | 0.00      |
| Athletics & Recreation                               | 91.58     | 18.32     | 91.58     | 18.32     | 91.58     | 18.32     |
| Hart House                                           | 58.27     | 11.65     | 58.27     | 11.65     | 58.27     | 11.65     |
| Health Service                                       | 17.13     | 3.43      | 17.13     | 3.43      | 17.13     | 3.43      |
| Student Services                                     | 52.28     | 10.46     | 52.28     | 10.46     | 52.28     | 10.46     |
| Student Affairs                                      | 22.08     | 4.42      | 22.08     | 4.42      | 22.08     | 4.42      |
| Total                                                | 247.47    | 59.28     | 496.58    | 156.17    | 496.58    | 156.17    |
| Change From Previous Year                            |           | -61.7%    | +1.8%     | -12.6%    | +1.8%     | -12.6%    |
| Trinity College                                      | Summ      | er 2003   | Fall      | 2003      | Winte     | r 2004    |
|                                                      | Full-time | Part-time | Full-time | Part-time | Full-time | Part-time |
| Trinity College Meetings                             | 0.00      | 0.00      | 43.80     | 43.80     | 43.80     | 43.80     |
| College Fee                                          | 0.00      | 0.00      | 122.50    | 61.25     | 122.50    | 61.25     |
| Students' Administrative Council                     | 0.00      | 0.00      | 117.51    | 0.00      | 117.51    | 0.00      |
| Association of Part-time Undergraduate Students      | 0.00      | 11.00     | 0.00      | 32.14     | 0.00      | 32.14     |
| Arts & Science Students' Union                       | 5.50      | 0.00      | 5.50      | 0.00      | 5.50      | 0.00      |
| U of T Community Radio                               | 0.00      | 0.00      | 2.50      | 0.00      | 2.50      | 0.00      |
| The Varsity                                          | 0.63      | 0.00      | 0.63      | 0.00      | 0.63      | 0.00      |
| Athletics & Recreation                               | 91.58     | 18.32     | 91.58     | 18.32     | 91.58     | 18.32     |
| Hart House                                           | 58.27     | 11.65     | 58.27     | 11.65     | 58.27     | 11.65     |
| Health Service                                       | 17.13     | 3.43      | 17.13     | 3.43      | 17.13     | 3.43      |
| Student Services                                     | 52.28     | 10.46     | 52.28     | 10.46     | 52.28     | 10.46     |
| Student Affairs                                      | 22.08     | 4.42      | 22.08     | 4.42      | 22.08     | 4.42      |
| Total                                                | 247.47    | 59.28     | 533.78    | 185.47    | 533.78    | 185.47    |
| Change From Previous Year                            |           | -61.7%    | +2.2%     | -10.1%    | +2.3%     | -10.1%    |
| Victoria College                                     | Summ      | er 2003   | Fall      | 2003      | Winte     | r 2004    |
|                                                      | Full-time | Part-time | Full-time | Part-time | Full-time | Part-time |
| Victoria University Students' Administrative Council | 0.00      | 0.00      | 26.13     | 16.18     | 26.12     | 16.17     |
| Victoria Unviersity Student Services Fee             | 0.00      | 0.00      | 37.50     | 12.50     | 37.50     | 12.50     |
| Students' Administrative Council                     | 0.00      | 0.00      | 117.51    | 0.00      | 117.51    | 0.00      |
| Association of Part-time Undergraduate Students      | 0.00      | 11.00     | 0.00      | 32.14     | 0.00      | 32.14     |
| Arts & Science Students' Union                       | 5.50      | 0.00      | 5.50      | 0.00      | 5.50      | 0.00      |
| U of T Community Radio                               | 0.00      | 0.00      | 2.50      | 0.00      | 2.50      | 0.00      |
| The Varsity                                          | 0.63      | 0.00      | 0.63      | 0.00      | 0.63      | 0.00      |
| Athletics & Recreation                               | 91.58     | 18.32     | 91.58     | 18.32     | 91.58     | 18.32     |
| Hart House                                           | 58.27     | 11.65     | 58.27     | 11.65     | 58.27     | 11.65     |
| Health Service                                       | 17.13     | 3.43      | 17.13     | 3.43      | 17.13     | 3.43      |
| Student Services                                     | 52.28     | 10.46     | 52.28     | 10.46     | 52.28     | 10.46     |
| Student Affairs                                      | 22.08     | 4.42      | 22.08     | 4.42      |           | 4.42      |
| Total                                                | 247.47    | 59.28     | 431.11    |           |           | 109.09    |
| Change From Previous Year                            |           | -61.7%    | +4.5%     |           | +4.6%     | -15.2%    |

| UNDERGRADUATE PROFESSIONAL PROGRAMS             |           |                                        |                |              |              |                                         |
|-------------------------------------------------|-----------|----------------------------------------|----------------|--------------|--------------|-----------------------------------------|
| Applied Science & Engineering                   | Summ      | er 2003                                | Fall           | 2003         | Winte        | r 2004                                  |
| 3 1 3                                           | Full-time | Part-time                              | Full-time      | Part-time    | Full-time    | Part-time                               |
| Engineering Society                             | _         | _                                      | 87.74          | 0.00         | 87.74        | 0.00                                    |
| Students' Administrative Council                |           |                                        | 117.51         | 0.00         | 117.51       | 0.00                                    |
| Association of Part-time Undergraduate Students |           |                                        | 0.00           | 32.14        | 0.00         | 32.14                                   |
| U of T Community Radio                          |           |                                        | 2.50           | 0.00         | 2.50         | 0.00                                    |
| The Varsity                                     | _         | -                                      | 0.63           | 0.00         | 0.63         | 0.00                                    |
| Athletics & Recreation                          | _         | -                                      | 91.58          | 18.32        | 91.58        | 18.32                                   |
| Hart House                                      | -         | _                                      | 58.27          | 11.65        | 58.27        | 11.65                                   |
| Health Service                                  |           | <u> </u>                               | 17.13          | 3.43         | 17.13        | 3.43                                    |
| Student Services                                | _         | _                                      | 52.28          | 10.46        | 52.28        | 10.46                                   |
| Student Affairs                                 |           | _                                      | 22.08          | 4.42         | 22.08        | 4.42                                    |
| Total                                           | 0.00      | 0.00                                   | 449.72         | 80.42        | 449.72       | 80.42                                   |
| Change From Previous Year                       |           |                                        | +1.8%          | -21.9%       | +1.8%        | -21.9%                                  |
| Dentistry                                       | Summ      | er 2003                                | Fall           | 2003         | Winte        | r 2004                                  |
| D.D.S and B.Sc.                                 | Full-time | Part-time                              | Full-time      | Part-time    | Full-time    | Part-time                               |
| Dental Students' Society                        | _         | _                                      | 15.00          | _            | 15.00        |                                         |
| Students' Administrative Council                | -         | -                                      | 117.51         | -            | 117.51       | ::::::::::::::::::::::::::::::::::::::  |
| U of T Community Radio                          | -         | -                                      | 2.50           | -            | 2.50         | -                                       |
| The Varsity                                     | _         | _                                      | 0.63           | _            | 0.63         | _                                       |
| Athletics & Recreation                          | _         | _                                      | 91.58          | _            | 91.58        | _                                       |
| Hart House                                      | _         | _                                      | 58.27          | _            | 58.27        | _                                       |
| Health Service                                  |           | _                                      | 17.13          | _            | 17.13        | _                                       |
| Student Services                                | _         | -                                      | 52.28          | <del>-</del> | 52.28        | _                                       |
| Student Affairs                                 | —         | -                                      | 22.08          | -            | 22.08        | _                                       |
| Total                                           | 0.00      | 0.00                                   | 376.98         |              | 376.98       | 0.00                                    |
| Change From Previous Year                       |           |                                        | +2.4%          | -100.0%      | +2.4%        | -100.0%                                 |
| Health Administration & Public Health Sciences  |           | er 2003                                |                | 2003         | Winte        |                                         |
| Degree and Diploma Programs                     | Full-time | Part-time                              | Full-time      | Part-time    | Full-time    | Part-time                               |
| Students' Administrative Council                |           | :::::::::::::::::::::::::::::::::::::: | 117.51         |              | 117.51       | 0.00                                    |
| Association of Part-time Undergraduate Students |           |                                        | 0.00           | 32.14        | 0.00         | 32.14                                   |
| U of T Community Radio<br>The Varsity           |           |                                        | 2.50<br>0.63   | 0.00         | 2.50<br>0.63 | 0.00<br>0.00                            |
| Athletics & Recreation                          |           |                                        | 91.58          |              | 91.58        | 18.32                                   |
| Hart House                                      |           |                                        | 51.30<br>58.27 | 11.65        |              | 11.65                                   |
| Health Service                                  |           |                                        | 17.13          |              |              |                                         |
| Student Services                                | _         | _                                      | 52.28          |              |              | 10.46                                   |
| Student Affairs                                 | <u>_</u>  | _                                      | 22.08          |              | 22.08        | 4.42                                    |
| Total                                           | 0.00      | 0.00                                   | 361.98         |              | 361.98       | 80.42                                   |
| Change From Previous Year                       |           |                                        | +2.5%          |              | +2.5%        | -21.9%                                  |
| Law                                             | Summ      | er 2003                                |                | 2003         |              | r 2004                                  |
| Undergraduate Programs                          | Full-time | Part-time                              | Full-time      | Part-time    | Full-time    | Part-time                               |
| Students' Law Society                           | _         | _                                      | 35.00          | _            | 35.00        | _                                       |
| Students' Administrative Council                |           | 1   1   1   1   4                      | 117.51         | 1            | 117.51       | 10000                                   |
| U of T Community Radio                          |           |                                        | 2.50           | -            | 2.50         | 111111111111111111111111111111111111111 |
| The Varsity                                     |           |                                        | 0.63           | -            | 0.63         |                                         |
| Athletics & Recreation                          | _         | _                                      | 91.58          | _            | 91.58        | _                                       |
| Hart House                                      | _         | _                                      | 58.27          | _            | 58.27        |                                         |
| Health Service                                  | _         | _                                      | 17.13          | _            | 17.13        | _                                       |
| Student Services                                | _         | -                                      | 52.28          | -            | 52.28        | _                                       |
| Student Affairs                                 | _         | _                                      | 22.08          | _            | 22.08        | _                                       |
| Total                                           | 0.00      | 0.00                                   | 396.98         | 0.00         | 396.98       | 0.00                                    |
| Change From Previous Year                       |           |                                        | +2.3%          |              | +2.3%        |                                         |

| UNDERGRADUATE PROFESSIONAL PROGRAMS (continued) |                                 |                                         |                        |                                         |                     |                                         |
|-------------------------------------------------|---------------------------------|-----------------------------------------|------------------------|-----------------------------------------|---------------------|-----------------------------------------|
| Medicine                                        | Summ                            | er 2003                                 | Fall                   | 2003                                    | Winte               | r 2004                                  |
| M.D.                                            | Full-time                       | Part-time                               | Full-time              | Part-time                               | Full-time           | Part-time                               |
| Medical Society                                 | _                               | _                                       | 29.27                  | _                                       | 29.27               | _                                       |
| Students' Administrative Council                | : : : : : : <del>: :</del>      |                                         | 117.51                 |                                         | 117.51              | <u> </u>                                |
| U of T Community Radio                          | <u> </u>                        | ::::::::::::::::::::::::::::::::::::::  | 2.50                   | -                                       | 2.50                |                                         |
| The Varsity                                     | <u> </u>                        |                                         | 0.63                   | -                                       | 0.63                | <u>-</u>                                |
| Athletics & Recreation                          |                                 | _                                       | 91.58                  | _                                       | 91.58               | _                                       |
| Hart House                                      | · · · · · · · · · · · · · · · · | _                                       | 58.27                  | _                                       | 58.27               | -                                       |
| Health Service                                  | <u> </u>                        | _                                       | 17.13                  | _                                       | 17.13               | _                                       |
| Student Services                                | <u> </u>                        | _                                       | 52.28                  | _                                       | 52.28               | _                                       |
| Student Affairs                                 | _                               | _                                       | 22.08                  |                                         | 22.08               | _                                       |
| Total                                           | 0.00                            | 0.00                                    | 391.25                 | 0.00                                    | 391.25              |                                         |
| Change From Previous Year                       |                                 |                                         | +2.3%                  |                                         | +2.3%               |                                         |
| Medicine                                        |                                 | er 2003                                 | Fall 2003              |                                         |                     | r 2004                                  |
| Radiation Science                               | Full-time                       | Part-time                               | Full-time              | Part-time                               | Full-time           | Part-time                               |
| Students' Administrative Council                |                                 | -                                       | 117.51                 | -                                       | 117.51              |                                         |
| U of T Community Radio                          |                                 |                                         | 2.50                   |                                         | 2.50                |                                         |
| The Varsity                                     | _                               | _                                       | 0.63                   |                                         | 0.63                |                                         |
| Athletics & Recreation                          | _                               | _                                       | 91.58                  |                                         | 91.58               | _                                       |
| Hart House                                      |                                 | <del>-</del>                            | 58.27                  |                                         | 58.27               | <del>-</del>                            |
| Health Service                                  | _                               | _                                       | 17.13                  |                                         | 17.13               |                                         |
| Student Services                                |                                 | _                                       | 52.28                  |                                         | 52.28               |                                         |
| Student Affairs                                 | • • • • •                       |                                         | 22.08                  |                                         | 22.08               |                                         |
| Total Change From Previous Year                 | 0.00                            | 0.00                                    | <b>361.98</b><br>+2.5% |                                         | <b>361.98</b> +2.5% |                                         |
| Music                                           | Summ                            | er 2003                                 |                        | 2003                                    |                     | r 2004                                  |
| imusic                                          | Full-time                       | Part-time                               | Full-time              | Part-time                               | Full-time           | Part-time                               |
| Music Undergraduate Association                 | -                               | -                                       | 7.50                   |                                         |                     |                                         |
| Students' Administrative Council                | 1   1   1   1   2               | 111111111111111111111111111111111111111 | 117.51                 | 0.00                                    | 117.51              | 0.00                                    |
| Association of Part-time Undergraduate Students |                                 |                                         | 0.00                   | 32.14                                   | 0.00                | 32.14                                   |
| U of T Community Radio                          |                                 |                                         | 2.50                   | 0.00                                    | 2.50                | 0.00                                    |
| The Varsity                                     |                                 |                                         | 0.63                   | 0.00                                    | 0.63                | 0.00                                    |
| Athletics & Recreation                          | <u>-</u>                        | _                                       | 91.58                  | 18.32                                   | 91.58               | 18.32                                   |
| Hart House                                      | · · · · · · · · · · · -         |                                         | 58.27                  | 11.65                                   | 58.27               | 11.65                                   |
| Health Service                                  | -                               | _                                       | 17.13                  | 3.43                                    | 17.13               | 3.43                                    |
| Student Services                                | · · · · · · · · · · · · · · · · | _                                       | 52.28                  | 10.46                                   | 52.28               | 10.46                                   |
| Student Affairs                                 | -                               | _                                       | 22.08                  | 4.42                                    | 22.08               | 4.42                                    |
| Total                                           | 0.00                            | 0.00                                    | 369.48                 |                                         |                     |                                         |
| Change From Previous Year                       |                                 |                                         | +2.4%                  |                                         |                     |                                         |
| Nursing                                         |                                 | er 2003                                 |                        | 2003                                    |                     | r 2004                                  |
|                                                 | Full-time                       | Part-time                               | Full-time              | Part-time                               | Full-time           | Part-time                               |
| Nursing Students' Council                       |                                 | -                                       | 19.50                  |                                         |                     |                                         |
| Students' Administrative Council                |                                 |                                         | 117.51                 |                                         |                     |                                         |
| Association of Part-time Undergraduate Students |                                 |                                         | 0.00<br>2.50           | F 1 - 1 - 1 - 1 - 1                     |                     |                                         |
| U of T Community Radio<br>The Varsity           |                                 |                                         | 0.63                   |                                         | 0 + 0 + 0 + 0 + 0   |                                         |
| Athletics & Recreation                          | _                               | _                                       | 91.58                  |                                         |                     |                                         |
| Hart House                                      |                                 | _                                       | 58.27                  |                                         |                     | 11.65                                   |
| Health Service                                  |                                 | _                                       | 17.13                  |                                         |                     |                                         |
| Student Services                                | _                               | _                                       | 52.28                  |                                         |                     |                                         |
| Student Affairs                                 |                                 |                                         | 22.08                  |                                         |                     | 400000000000000000000000000000000000000 |
| Total                                           | 0.00                            | 0.00                                    | 381.48                 | 000000000000000000000000000000000000000 |                     |                                         |
| Change From Previous Year                       | 0.50                            | 0.00                                    | +2.3%                  |                                         |                     |                                         |

| UNDERGRADUATE PROFESSIONAL PROGRAMS (continued)       |                |           |           |               |                  |                 |
|-------------------------------------------------------|----------------|-----------|-----------|---------------|------------------|-----------------|
| OISE/UT                                               | Summ           | er 2003   | Fall      | 2003          | Winte            | r 2004          |
| B.Ed. and Diploma in Technological Studies            | Full-time      | Part-time | Full-time | Part-time     | Full-time        | Part-time       |
| Student Teachers' Union                               | _              | _         | 30.00     | _             | 30.00            | _               |
| Students' Administrative Council                      |                |           | 117.51    |               | 117.51           | <u> -</u>       |
| U of T Community Radio                                |                |           | 2.50      |               | 2.50             | :::::: <u>-</u> |
| The Varsity                                           | _              | _         | 0.63      | _             | 0.63             | -               |
| Athletics & Recreation                                | <del>-</del> - | <u> </u>  | 91.58     | _             | 91.58            | _               |
| Hart House                                            | -              |           | 58.27     | <del></del> . | 58.27            | -               |
| Health Service                                        | <u> </u>       |           | 17.13     | _             | 17.13            | _               |
| Student Services                                      | _              | _         | 52.28     | _             | 52.28            |                 |
| Student Affairs                                       | _              | <u>-</u>  | 22.08     | _             | 22.08            |                 |
| Total                                                 | 0.00           | 0.00      | 391.98    | 0.00          | 391.98           | 0.00            |
| Change From Previous Year                             |                |           | +2.3%     |               | +2.3%            |                 |
| Pharmacy                                              | Summ           | er 2003   | Fall      | 2003          | Winte            | r 2004          |
|                                                       | Full-time      | Part-time | Full-time | Part-time     | Full-time        | Part-time       |
| Undergraduate Pharmaceutical Society                  | _              | _         | 28.75     | 0.00          | 28.75            | 0.00            |
| Students' Administrative Council                      | -              | -         | 117.51    | 0.00          | 117.51           | 0.00            |
| Association of Part-time Undergraduate Students       | -              | -         | 0.00      | 32.14         | 0.00             | 32.14           |
| U of T Community Radio                                | -              | -         | 2.50      | 0.00          | 2.50             | 0.00            |
| The Varsity                                           | -              | -         | 0.63      | 0.00          | 0.63             | 0.00            |
| Athletics & Recreation                                | _              |           | 91.58     | 18.32         | 91.58            | 18.32           |
| Hart House                                            | _              |           | 58.27     | 11.65         | 58.27            | 11.65           |
| Health Service                                        |                | <u>-</u>  | 17.13     | 3.43          | 17.13            | 3.43            |
| Student Services                                      | _              | _         | 52.28     | 10.46         | 8885538888888888 | 10.46           |
| Student Affairs                                       | _              | _         | 22.08     | 4.42          | 22.08            | 4.42            |
| Total                                                 | 0.00           | 0.00      | 390.73    | 80.42         | 390.73           | 80.42           |
| Change From Previous Year                             |                |           | +2.3%     | -21.9%        | +2.3%            | -21.9%          |
| Physical Education & Health                           |                | er 2003   | Fall      |               | Winte            |                 |
|                                                       | Full-time      | Part-time | Full-time | Part-time     | Full-time        | Part-time       |
| Physical & Health Education Undergraduate Association | _              | _         | 17.50     | 0.00          | 17.50            | 0.00            |
| Students' Administrative Council                      |                |           | 117.51    | 0.00          | 117.51           | 0.00            |
| Association of Part-time Undergraduate Students       |                |           | 0.00      | 32.14         | 0.00             | 32.14           |
| U of T Community Radio                                |                |           | 2.50      | 0.00          | 2.50             | 0.00            |
| The Varsity                                           | _              | _         | 0.63      | 0.00          | 0.63             | 0.00            |
| Athletics & Recreation                                | —              | _         | 91.58     | 18.32         | 91.58            | 18.32           |
| Hart House                                            | _              | _         | 58.27     | 11.65         |                  | 11.65           |
| Health Service                                        |                | _         | 17.13     | 3.43          |                  | 3.43            |
| Student Services                                      | _              | _         | 52.28     | 10.46         |                  | 10.46           |
| Student Affairs                                       | -              |           | 22.08     | 4.42          | 22.08            | 4.42            |
| Total                                                 | 0.00           | 0.00      | 379.48    | 80.42         | 379.48           | 80.42           |
| Change From Previous Year                             | <u> </u>       |           | +4.5%     | -21.9%        | +4.5%            | -21.9%          |