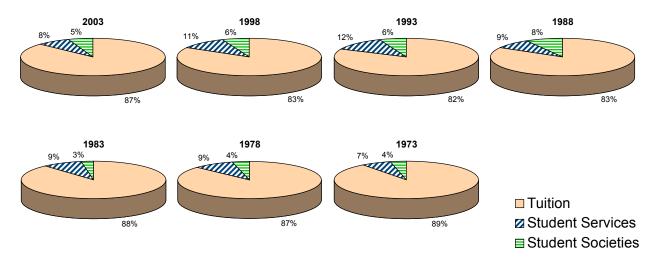

| 0.00                                  | 84.82     | 348.81    | 72.00     | 348.81    | 72.00     |

# Typical Fall/Winter Incidental Fees (Full-time Students)



# Typical Fall/Winter Incidental Fees (Part-time Students)



# Typical Fall/Winter Full-time Student Fees Since 1973



### NOTES:

- Tuition is a typical academic fee paid by full-time undergraduate students. See Note 7 on page 16.
- The Student Societies Fee is reported as an average of the fees paid for divisional societies by full-time University College and Engineering students plus the SAC fee. Student Services is the sum of the fees for Hart House, Athletics & Recreation, Health Service and the Student Services Fee (all on the St. George Campus).
- CPI is the annual December to December Ontario Consumer Price Index.





## Data Used for Charts on Pages 13-14

| YEAR |         | RELA     | TIVE CHA  | NGES      |       | TO           | TAL FALL/           | WINTER FE              | ES         | s           | TUDENT SE  | RVICE FEI | ES                    | STUDE   | CONSUMER     |                     |                     |
|------|---------|----------|-----------|-----------|-------|--------------|---------------------|------------------------|------------|-------------|------------|-----------|-----------------------|---------|--------------|---------------------|---------------------|
|      | Tuition | Student  | Student   | Inflation | Total | Tuition Fees | Student             | Student                | Total Fees | Athletics & | Hart House | Health    | Student               |         | Eng. Soc