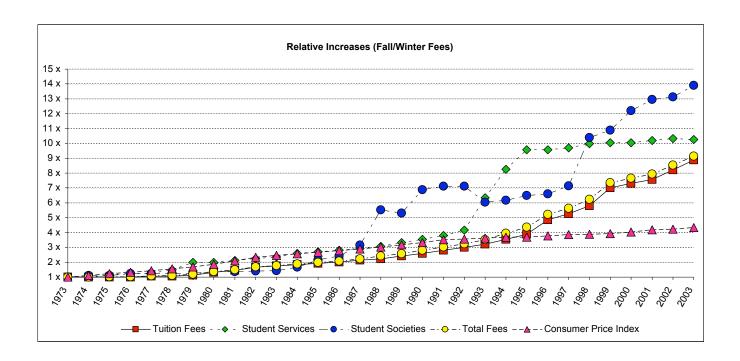

# **GENERAL NOTES**

Fees for divisional student societies (and other divisional fees) are listed in a white background.

Fees for central and cross-divisional student societies are listed in a light shaded background.