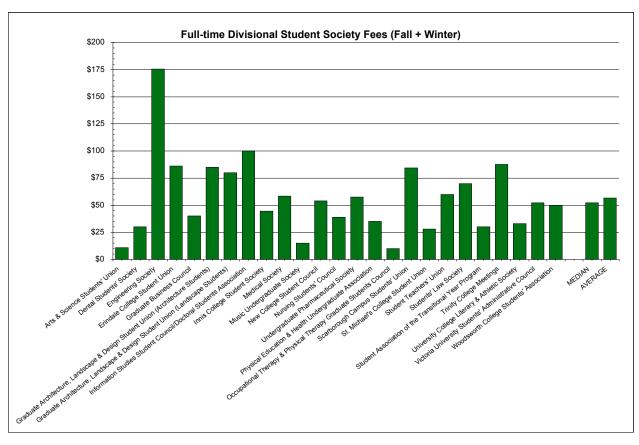

# **GENERAL NOTES**

Fees for divisional student societies (and other divisional fees) are listed in a white background.

Fees for central and cross-divisional student societies are listed in a light shaded background.