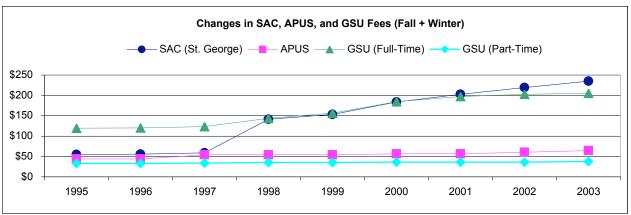

# **GENERAL NOTES**

Fees for divisional student societies (and other divisional fees) are listed in a white background.

Fees for central and cross-divisional student societies are listed in a light shaded background.