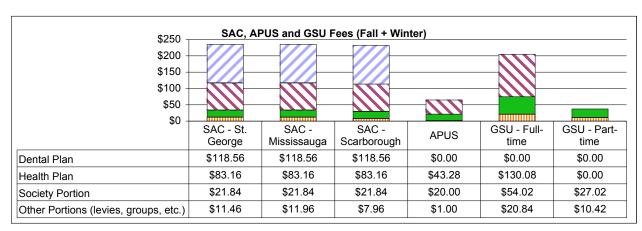

# **GENERAL NOTES**

Fees for divisional student societies (and other divisional fees) are listed in a white background.

Fees for central and cross-divisional student societies are listed in a light shaded background.