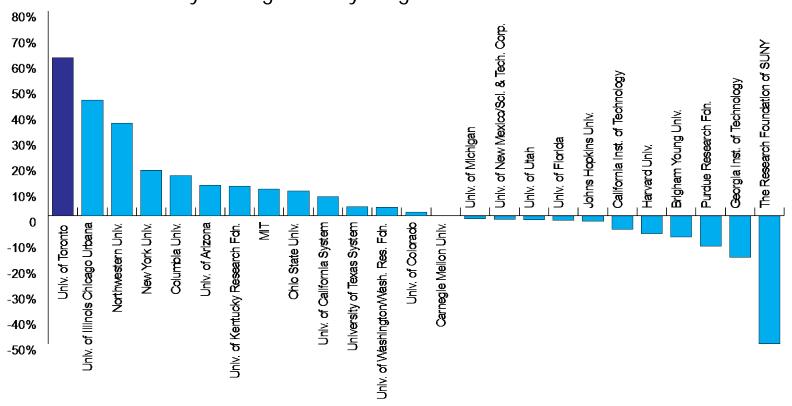

## **Toronto Spin-Off Growth**

Top 25 North American Universities
Total number of spin-off companies formed,
ordered by average three-year growth

US and Canadian Publics and Privates 2008-2011