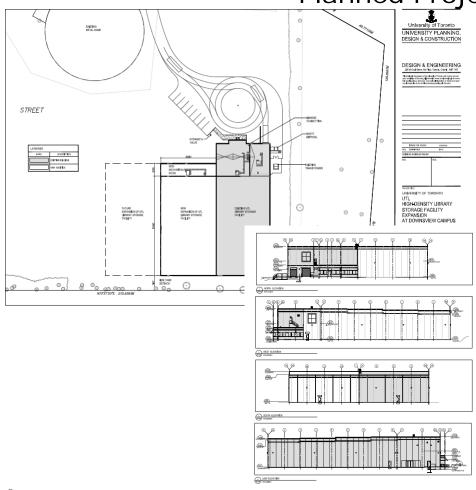

### **Planned Projects 2013**

| Project                                                           | Schedule                     | Budget | Size      |
|-------------------------------------------------------------------|------------------------------|--------|-----------|
| UTL Downsview – Library<br>Expansion                              | Completion<br>January 2015   |        | 2750 GSM  |
| CEIE - Centre for<br>Engineering Innovation<br>& Entrepreneurship | Completion:<br>October 2017  |        | 15000 GSM |
| Innis College Town Hall<br>Renovation                             | Completion:<br>November 2014 |        | 625 GSM   |
| 123 St. George Street<br>Renovation                               | Completion<br>May 2014       |        | 228 GSM   |
| Ramsay Wright Teaching<br>Labs Renovation                         | Completion:<br>December 2015 |        | 5840 GSM  |

Planned Projects 2013

**UTL Downsview** 

at design - UT Design & Engineering