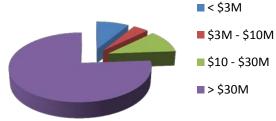

### **Total Number of Projects**

| TPC Value of Project        | Number of Projects |                |
|-----------------------------|--------------------|----------------|
| \$200,000 to \$3,000,000    | 55                 |                |
| \$3,000,000 to \$10,000,000 | 5                  |                |
| Over \$10,000,000           | 3                  |                |
| Over \$30,000,000           | 6                  |                |
| Total Number of Projects    | 69                 | ■\$200K - \$3M |
|                             |                    | \$3M - \$10M   |
|                             |                    | ■\$10 - \$30M  |
|                             |                    | over \$30M     |

# Major Capital Projects 2013 Project Statistics

Total Dollar Value of Projects \$500,000,000

| Project Range/# of Projects | Total TPC Value |  |
|-----------------------------|-----------------|--|
| <\$3M, 55 projects          | \$43M           |  |
| \$3M to \$10M, 5 projects   | \$21M           |  |
| \$10M to \$30M, 3 projects  | \$54M           |  |
| >\$30M, 6 projects          | \$378M          |  |
| Total TPC Value             | \$496M          |  |