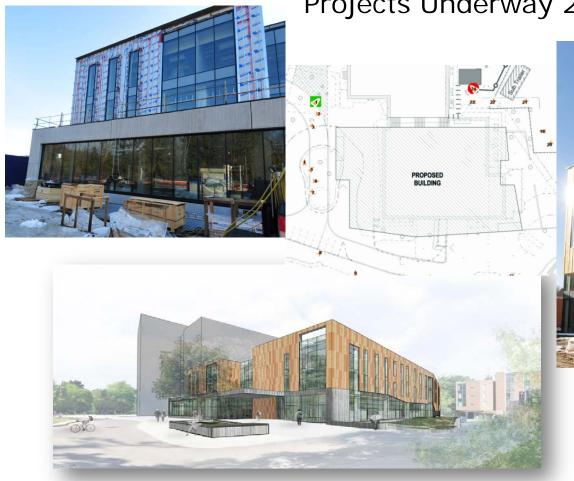

#### **UTSC Environmental Science and Chemistry Building**

\$65M

Design-Build: EllisDon/Diamond Schmitt **Architects** October 2015