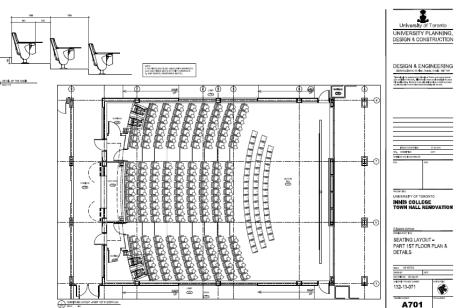

| Completion<br>January 2015   |        | 2750 GSM  |
| CEIE - Centre for<br>Engineering Innovation<br>& Entrepreneurship | Completion:<br>October 2017  |        | 15000 GSM |
| Innis College Town Hall<br>Renovation                             | Completion:<br>November 2014 |        | 625 GSM   |
| 123 St. George Street<br>Renovation                               | Completion<br>May 2014       |        | 228 GSM   |
| Ramsay Wright Teaching<br>Labs Renovation                         | Completion:<br>December 2015 |        | 5840 GSM  |



Planned Projects 2013





**UTL Downsview** 

at design - UT Design & Engineering



### Planned Projects 2013



UNIVERSITY OF TORONTO

2013 Annual Report

at design - Montgomery Sisam Architects Inc.

### Planned Projects 2013





#### Innis College Town Hall Renovation

at design — UT Design & Engineering



### Planned Projects 2013







123 St. George Street

at design – Van Eslander Carter Architects Incorporated





Planned Projects 2013





Ramsay Wright Teaching Labs Renovation

at design – Dialog Design

2013 Annual Report



### **Projects Underway 2013**

| Project                                                 | Completion     | Budget    | Size           |
|---------------------------------------------------------|----------------|-----------|----------------|
| UTM North Building,<br>Phase A                          | October 2014   | \$ 56 M   | 10440 GSM      |
| UTM, Kaneff Building                                    | August 2014    | \$ 35 M   | 6950 GSM       |
| Goldring Centre for High<br