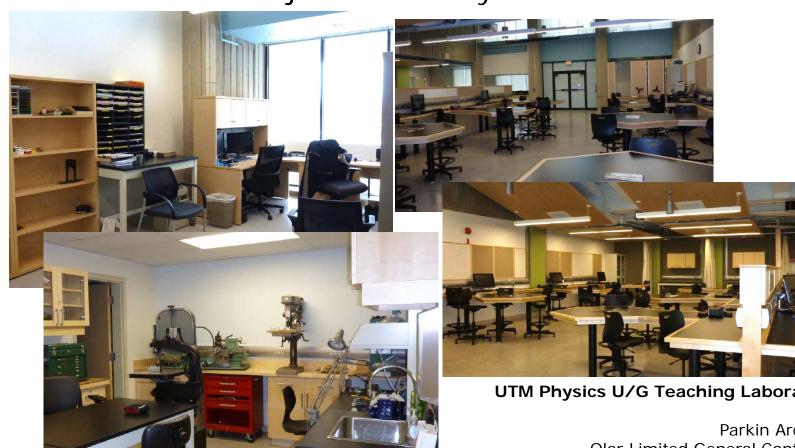

### **Projects Completed 2013**

| Project                                                                                    | Completion     | Budget   | Size    |
|--------------------------------------------------------------------------------------------|----------------|----------|---------|
| UTM Chemical<br>Undergraduate<br>Laboratories Phase 3<br>3 <sup>rd</sup> Floor Renovations | August 2013    | \$ 4.0 M | 400 GSM |
| UTM Physics<br>Undergraduate<br>Teaching Laboratories                                      | December 2013  | \$ 3.1 M | 501 GSM |
| Rotman Trading Lab<br>Renovation                                                           | September 2013 | \$ 1.5 M | 310 GSM |

### **Projects Completed 2013**

\$4M UT Design & Engineering Olar Contracting August 2013

2013 Annual Report

Projects Underway 2013

**UTM Physics U/G Teaching Laboratories** 

\$3.1M Parkin Architects

**Olar Limited General Contractors** December 2013