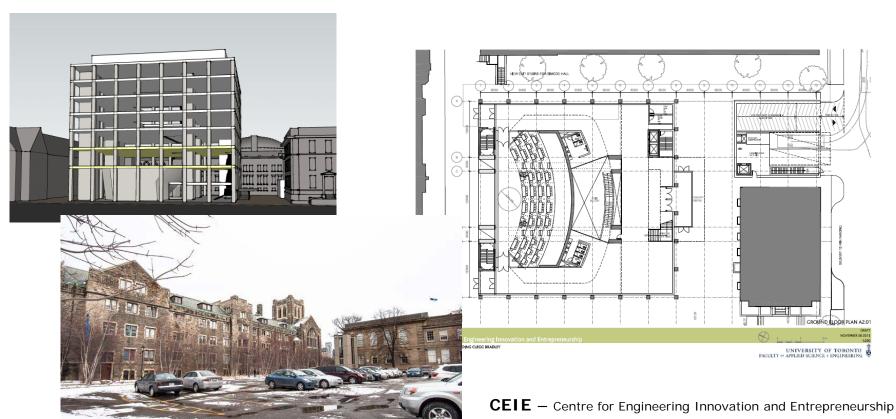

### **Planned Projects 2013**

| Project                                                           | Schedule                     | Budget | Size      |
|-------------------------------------------------------------------|------------------------------|--------|-----------|
| UTL Downsview – Library<br>Expansion                              | Completion<br>January 2015   |        | 2750 GSM  |
| CEIE - Centre for<br>Engineering Innovation<br>& Entrepreneurship | Completion:<br>October 2017  |        | 15000 GSM |
| Innis College Town Hall<br>Renovation                             | Completion:<br>November 2014 |        | 625 GSM   |
| 123 St. George Street<br>Renovation                               | Completion<br>May 2014       |        | 228 GSM   |
| Ramsay Wright Teaching<br>Labs Renovation                         | Completion:<br>December 2015 |        | 5840 GSM  |