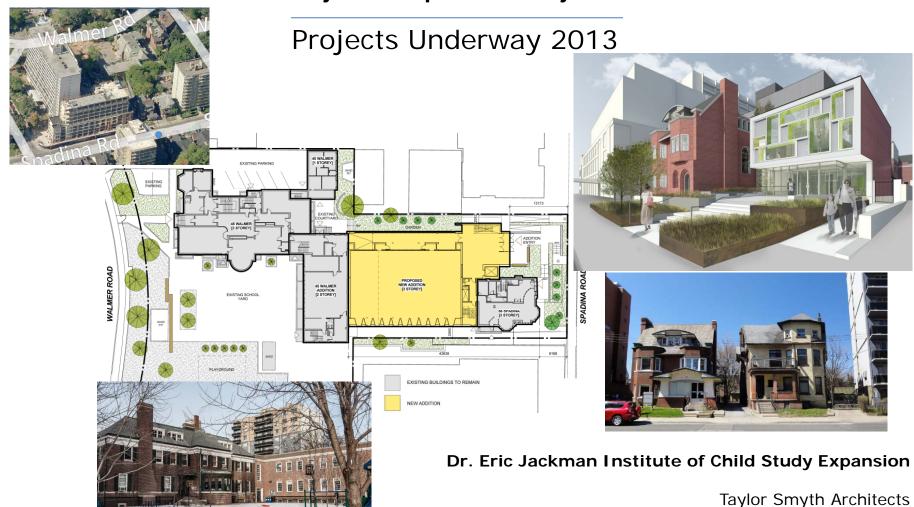

### **Projects Underway 2013**

| Project                                                 | Completion     | Budget    | Size           |
|---------------------------------------------------------|----------------|-----------|----------------|
| UTM North Building,<br>Phase A                          | October 2014   | \$ 56 M   | 10440 GSM      |
| UTM, Kaneff Building                                    | August 2014    | \$ 35 M   | 6950 GSM       |
| Goldring Centre for High<br>Performance Sport           | September 2014 | \$ 61.7 M | 11000 GSM      |
| CSP Fuel Train                                          | March 2014     | \$ 6.36 M | Not Applicable |
| Faculty of Law Renewal                                  | February 2016  | \$ 54 M   | 15125 GSM      |
| 89 Chestnut Elevator<br>Modernization                   | June 2015      | \$ 2.4 M  | Not Applicable |
| UTSC Environmental<br>Science & Chemistry Building      | July 2015      | \$ 65 M   | 11800 GSM      |
| Ramsay Wright Research Labs<br>Upgrades                 | August 2014    | \$ 2.0 M  | 10220 GSM      |
| Dr. Eric Jackman Institute of<br>Child Study Expansion  | September 2016 |           | 5329 GSM       |
| Daniels Faculty of Architecture<br>Landscape and Design | September 2015 |           | 750 GSM        |