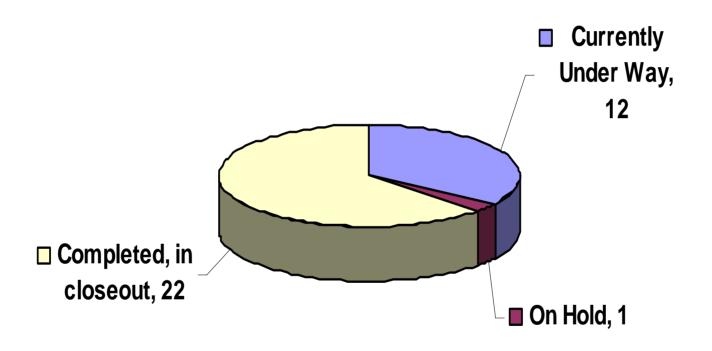

#### **Major Capital Projects - January 2010**

Total active projects – 35, breakdown by status.