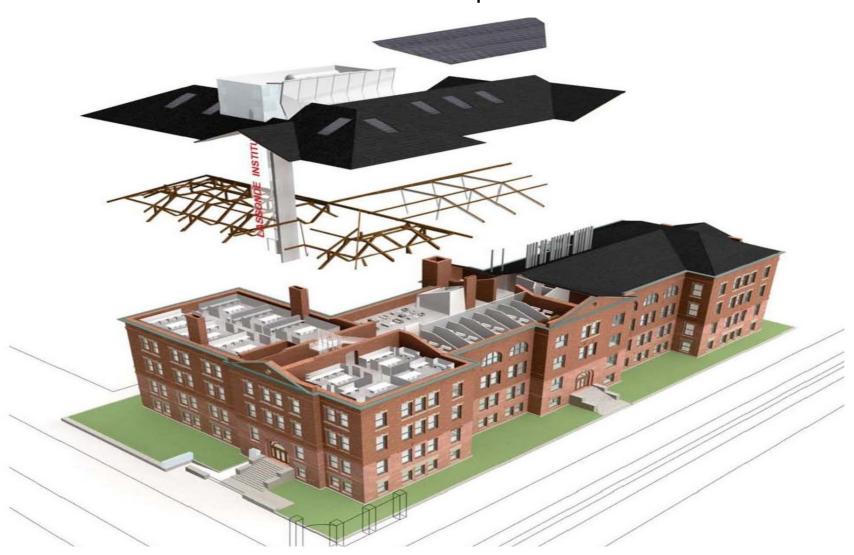

#### **Civil Engineering Design Studio – Mining Building**

Architect: - Baird Sampson Neuert