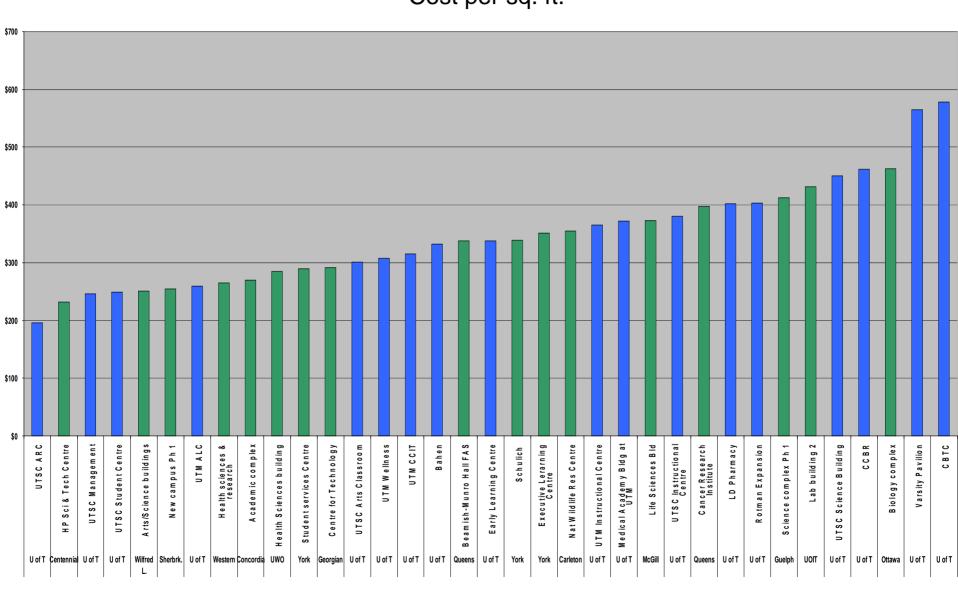

# New Academic Buildings with Construction Costs Escalated to Late 2009

Cost per sq. ft.