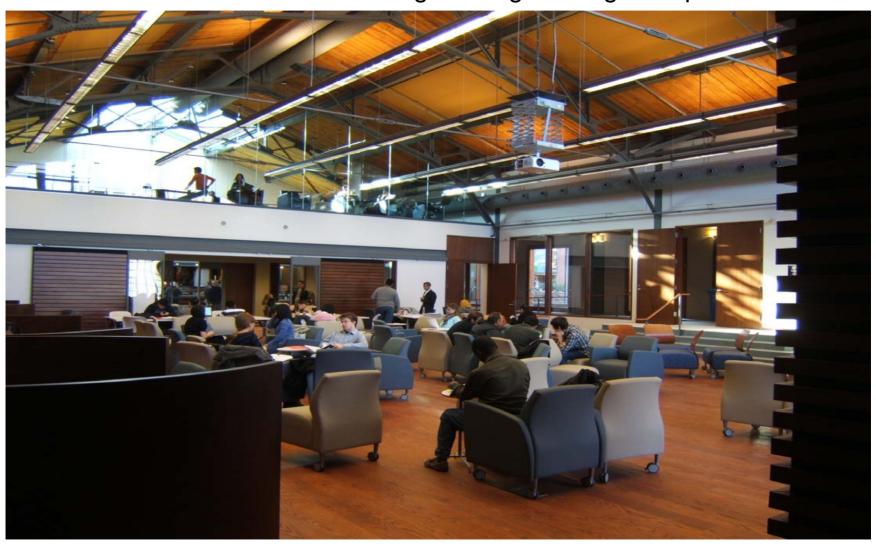

#### **Civil Engineering Design Studio – Mining Building**

Architect: - Baird Sampson Neuert