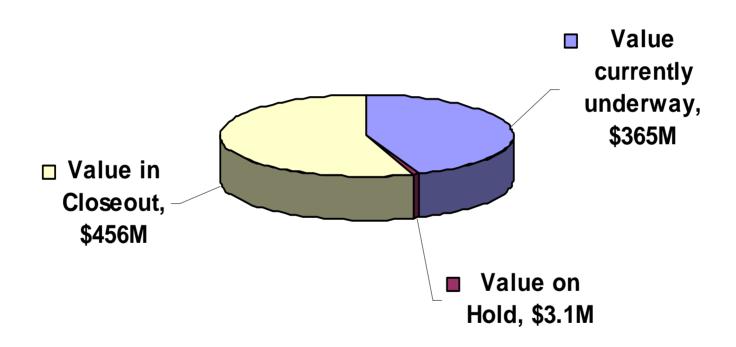

#### **Major Capital Projects - January 2010**

Aggregate total project costs \$824.0 M breakdown by value