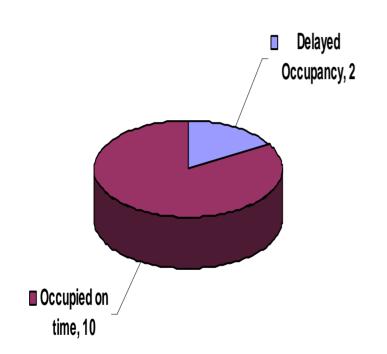

## Major Capital Projects, Sept 2007 –Jan 2010

**Occupancy Status** 

| Project          | Reason for delay                              |
|------------------|-----------------------------------------------|
| Economics        | Strike, contractor issues, materials delivery |
| Varsity Pavilion | Site conditions, contractor issues.           |