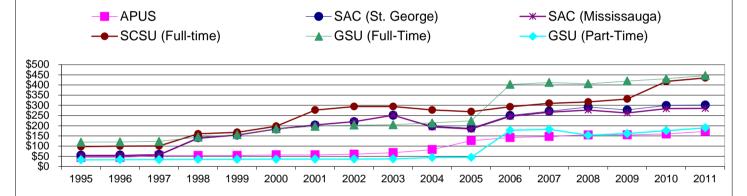

Fees for divisional student societies and other divisional fees are listed in a white background.

Fees for central and cross-divisional student societies are listed in a light shaded background.

Fees for University operated services are listed in a dark shaded background.