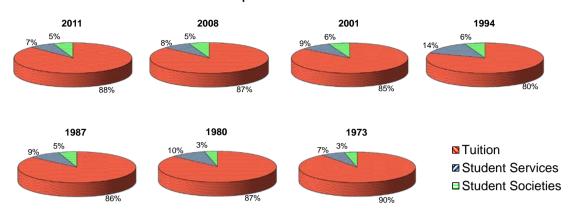

|           | +5.4%     | +7.0%      | +12.6%    | +7.0%     | +12.6%    |           | +2.4%     | +3.3%      | +6.2%     | +3.3%     | +6.29     |
|                                                         |           |           | Fall + Wir | nter:     | Full-time | 1,117.98  |           |           | Fall + Wir | nter:     | Full-time | 1,078.8   |
|                                                         |           |           |            |           | Part-time | 332.06    |           |           |            |           | Part-time | 313.0     |

# Typical Fall/Winter Incidental Fees (Full-time Students)



# Typical Fall/Winter Incidental Fees (Part-time Students)



#### Typical Fall-Winter Full-time Student Fees Since 1973

#### **Proportions of Fees**





Note: Prior to 1996-97, tuition is derived from the total academic fees paid by either a full-time Applied Science and Engineering student or a full-time Arts & Science student with a course load of 5.0 FCE. Beginning in 1996-97, tuition is derived from the average paid by a full-time year 1 Applied Science and Engineering student and a full-time Arts & Science student with a course load of 5.0 FCE. Student society fees are derived from the average of the fees charged to University College and Applied Science and Engineering students.

# **Schedule 1: Student Society Fees**

| Student Societies                                                               | Summe         | er 2011               | Fall      | 2011                  | Winte     | r 2012    | Summe         | er 2010