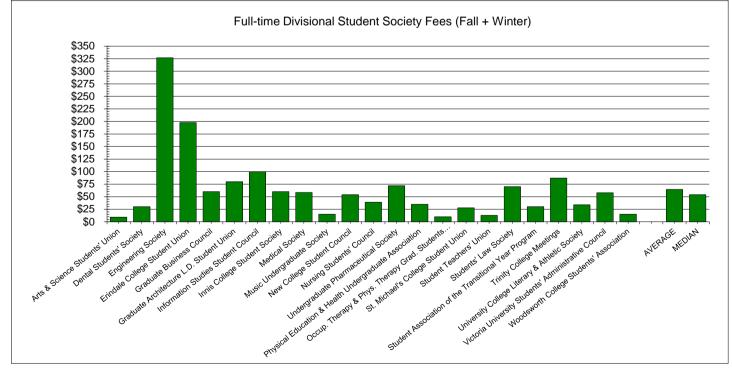

Fees for divisional student societies and other divisional fees are listed in a white background.

Fees for central and cross-divisional student societies are listed in a light shaded background.

Fees for University operated services are listed in a dark shaded background.