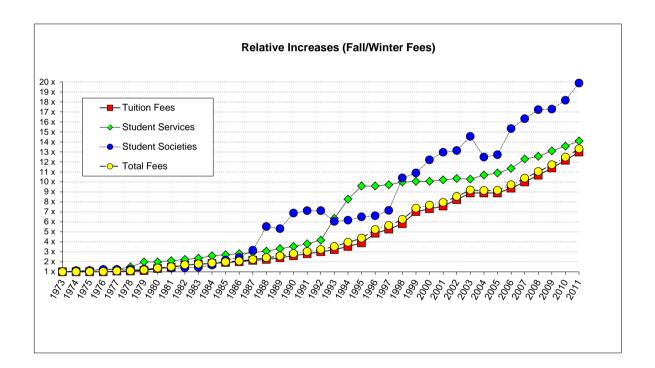

|           | +5.4%     | +7.0%      | +12.6%    | +7.0%     | +12.6%    |           | +2.4%     | +3.3%      | +6.2%     | +3.3%     | +6.29     |
|                                                         |           |           | Fall + Wir | nter:     | Full-time | 1,117.98  |           |           | Fall + Wir | nter:     | Full-time | 1,078.8   |
|                                                         |           |           |            |           | Part-time | 332.06    |           |           |            |           | Part-time | 313.0     |

# Typical Fall/Winter Incidental Fees (Full-time Students)



# Typical Fall/Winter Incidental Fees (Part-time Students)



#### Typical Fall-Winter Full-time Student Fees Since 1973

#### **Proportions of Fees**





Note: Prior to 1996-97, tuition is derived from the total academic fees paid by either a full-time Applied Science and Engineering student or a full-time Arts & Science student with a course load of 5.0 FCE. Beginning in 1996-97, tuition is derived from the average paid by a full-time year 1 Applied Science and Engineering student and a full-time Arts & Science student with a course load of 5.0 FCE. Student society fees are derived from the average of the fees charged to University College and Applied Science and Engineering students.

# **Schedule 1: Student Society Fees**

| Student Societies                                                               | Summe         | er 2011               | Fall      | 2011                  | Winte     | r 2012    | Summe         | er 2010