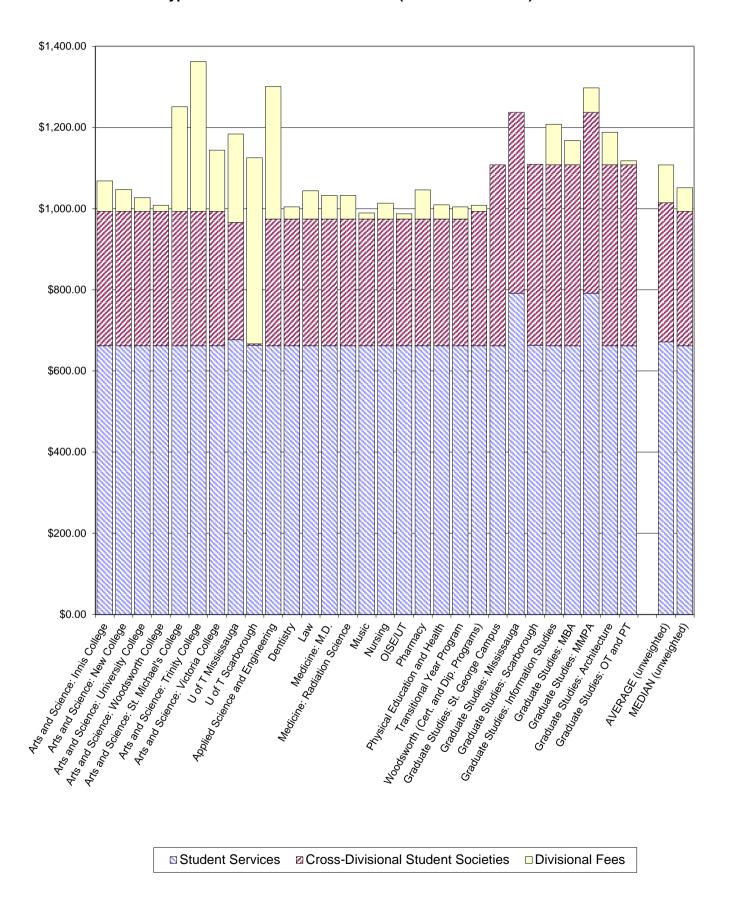

Fees for divisional student societies and other divisional fees are listed in a white background.

Fees for central and cross-divisional student societies are listed in a light shaded background.

Fees for University operated services are listed in a dark shaded background.