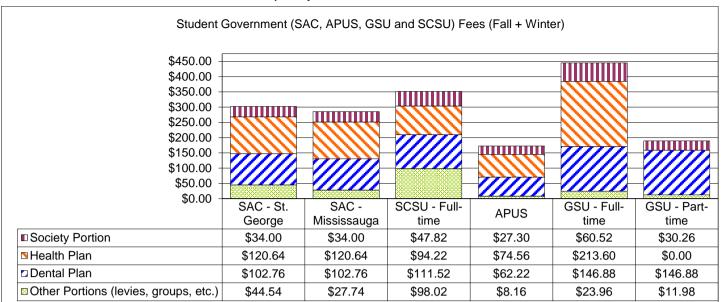

Fees for divisional student societies and other divisional fees are listed in a white background.

Fees for central and cross-divisional student societies are listed in a light shaded background.

Fees for University operated services are listed in a dark shaded background.