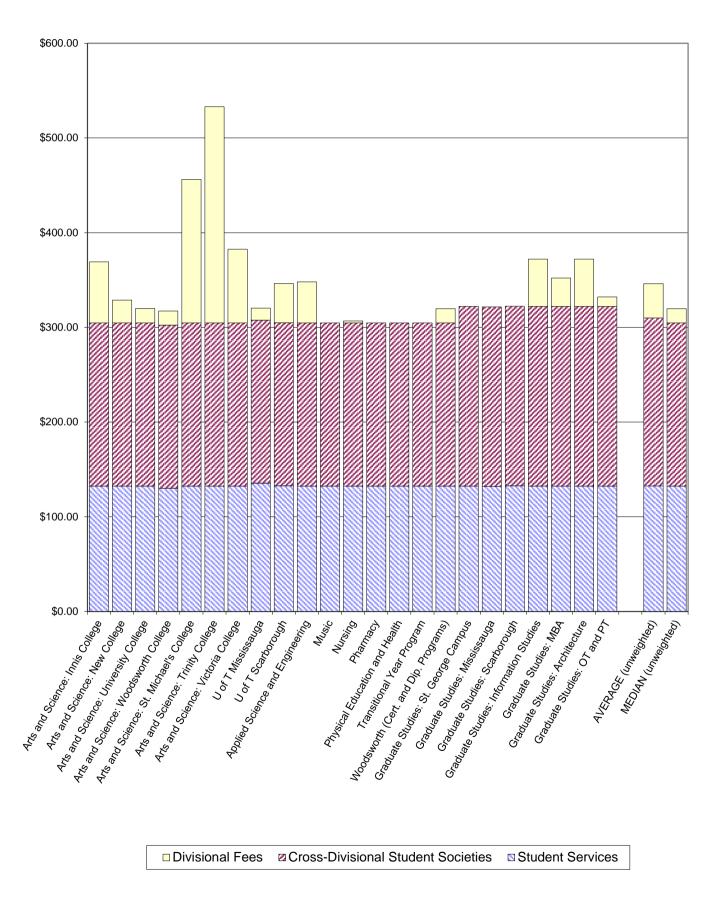

Fees for divisional student societies and other divisional fees are listed in a white background.

Fees for central and cross-divisional student societies are listed in a light shaded background.

Fees for University operated services are listed in a dark shaded background.